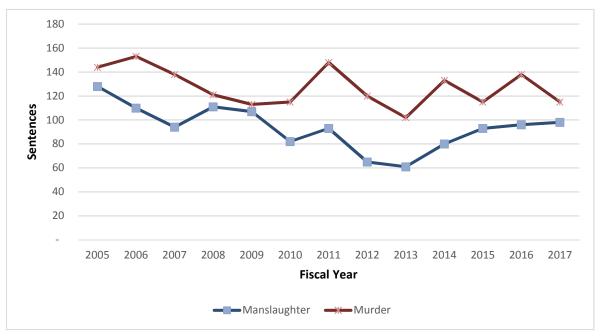

## SENTENCING TRENDS FROM FY2005 TO FY2017

| Graphs.  | Total Felony Judgement and Sentences                           | 74 |
|----------|----------------------------------------------------------------|----|
| -        | Average Sentence Length                                        | 74 |
|          | Ratio of Prison Sentences to All Felony Sentences              |    |
|          | Percentage of Violent Sentences in Jail and in Prison          | 75 |
|          | Sentences by Crime Categories                                  | 76 |
|          | Sentences with First-Time Offender Waiver                      |    |
|          | Persistent Offenders' Sentences.                               |    |
|          | VUCSA                                                          | 78 |
|          | Alternatives Sentences                                         | 78 |
|          | Sentences with Exceptional Reasons                             | 79 |
|          | Ratio of Sentences with Exceptional Reasons to All Sentences   |    |
|          |                                                                |    |
|          | APPENDICES                                                     |    |
| Appendix | A. Adult Felony Sentencing Grid                                | 81 |
|          | B. Offenses Included Within Each Seriousness Level             |    |
|          | C. Drug Offense Sentencing Grid                                |    |
|          | D. Drug Offenses Included Within Each Seriousness Level        |    |
| • •      | E. Details in Persistent Offenders' Sentences FY2009 to FY2016 |    |