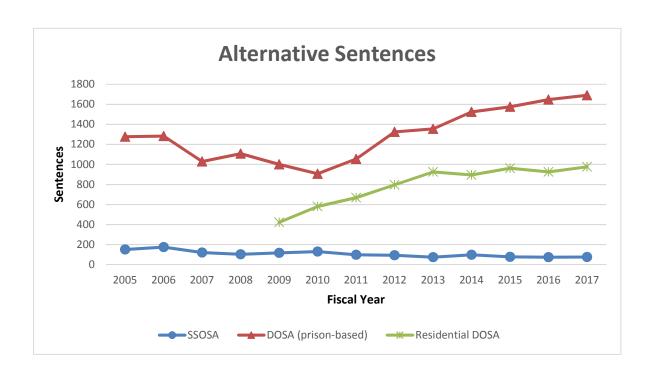

- In FY17, 9 offenders were sentenced to life in prison as persistent offenders under the "three strikes" provision of RCW 9.94A.030 (37)(a). In addition, 5 sex offenders were sentenced to life in prison under the "two-strike" provision of RCW 9.94A.30 (37)(b). The 14 new persistent offender sentences imposed in FY17 resulted in a decrease of 17.6% from the 17 sentences in FY16.
- The percentage of felony sentences that resulted in a prison sentence increased slightly from 36.8% in FY16 to 37% in FY17.
- The average prison sentence in FY17 was 41 months, up from 40.5 months in FY16. The average jail sentence length in FY17 was unchanged at 3.2 months. Overall, the average sentence length of all felony sentences increased from 16.7 months in FY16 to 17 months in FY17.
- In FY17, the number of sentences imposed for Violations of the Uniform Controlled Substances Act (VUCSA) increased by 3.3% from the previous year. The number of sentences for "dealing" offenses decreased by 2.3% and the number of sentences for "non-dealing" offenses increased by 4.5%.
- The number of First-time Offender Waivers (FTOW) granted slightly increased from 1,595 in FY16 to 1,703 in FY17, a 6.8% increase. Approximately 52.3% of FTOWs were below the standard range minimum, and 47.4% were within the standard range.
- The number of Special Sex Offender Sentencing Alternative (SSOSA) sentences imposed by the court increased from 74 in FY16 to 76 in FY17, a 2.7% increase.
- The number of Drug Offender Sentencing Alternative (DOSA) sentences imposed by the court increased from 2,573 sentences in FY16 to 2,666 in FY17, an increase of 3.6%. Among 2,666 DOSA sentences, there were 1,690 Prison-based DOSA sentences and 976 Residential DOSA sentences.