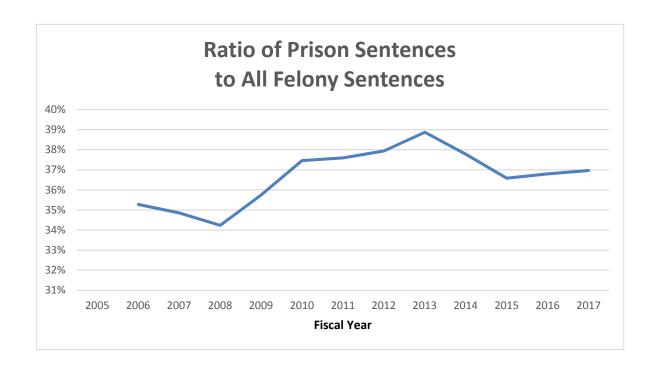

## SENTENCING TRENDS FROM FY2005 TO FY2017

| Graphs.  | Total Felony Judgement and Sentences                           | 74 |
|----------|----------------------------------------------------------------|----|
| -        | Average Sentence Length                                        | 74 |
|          | Ratio of Prison Sentences to All Felony Sentences              |    |
|          | Percentage of Violent Sentences in Jail and in Prison          | 75 |
|          | Sentences by Crime Categories                                  | 76 |
|          | Sentences with First-Time Offender Waiver                      |    |
|          | Persistent Offenders' Sentences.                               |    |
|          | VUCSA                                                          | 78 |
|          | Alternatives Sentences                                         | 78 |
|          | Sentences with Exceptional Reasons                             | 79 |
|          | Ratio of Sentences with Exceptional Reasons to All Sentences   |    |
|          |                                                                |    |
|          | APPENDICES                                                     |    |
| Appendix | A. Adult Felony Sentencing Grid                                | 81 |
|          | B. Offenses Included Within Each Seriousness Level             |    |
|          | C. Drug Offense Sentencing Grid                                |    |
|          | D. Drug Offenses Included Within Each Seriousness Level        |    |
| • •      | E. Details in Persistent Offenders' Sentences FY2009 to FY2016 |    |

- In FY17, 9 offenders were sentenced to life in prison as persistent offenders under the "three strikes" provision of RCW 9.94A.030 (37)(a). In addition, 5 sex offenders were sentenced to life in prison under the "two-strike" provision of RCW 9.94A.30 (37)(b). The 14 new persistent offender sentences imposed in FY17 resulted in a decrease of 17.6% from the 17 sentences in FY16.
- The percentage of felony sentences that resulted in a prison sentence increased slightly from 36.8% in FY16 to 37% in FY17.
- The average prison sentence in FY17 was 41 months, up from 40.5 months in FY16. The average jail sentence length in FY17 was unchanged at 3.2 months. Overall, the average sentence length of all felony sentences increased from 16.7 months in FY16 to 17 months in FY17.
- In FY17, the number of sentences imposed for Violations of the Uniform Controlled Substances Act (VUCSA) increased by 3.3% from the previous year. The number of sentences for "dealing" offenses decreased by 2.3% and the number of sentences for "non-dealing" offenses increased by 4.5%.
- The number of First-time Offender Waivers (FTOW) granted slightly increased from 1,595 in FY16 to 1,703 in FY17, a 6.8% increase. Approximately 52.3% of FTOWs were below the standard range minimum, and 47.4% were within the standard range.
- The number of Special Sex Offender Sentencing Alternative (SSOSA) sentences imposed by the court increased from 74 in FY16 to 76 in FY17, a 2.7% increase.
- The number of Drug Offender Sentencing Alternative (DOSA) sentences imposed by the court increased from 2,573 sentences in FY16 to 2,666 in FY17, an increase of 3.6%. Among 2,666 DOSA sentences, there were 1,690 Prison-based DOSA sentences and 976 Residential DOSA sentences.