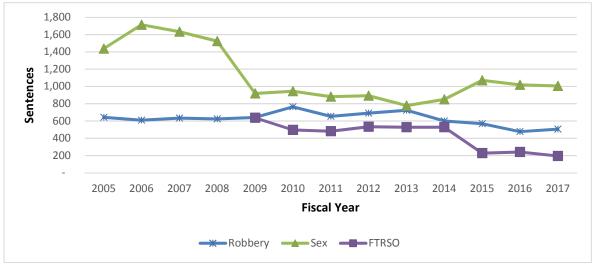

## SENTENCING TRENDS FROM FY2005 TO FY2017

| Graphs.  | Total Felony Judgement and Sentences                           | 74 |
|----------|----------------------------------------------------------------|----|
| -        | Average Sentence Length                                        | 74 |
|          | Ratio of Prison Sentences to All Felony Sentences              |    |
|          | Percentage of Violent Sentences in Jail and in Prison          | 75 |
|          | Sentences by Crime Categories                                  | 76 |
|          | Sentences with First-Time Offender Waiver                      |    |
|          | Persistent Offenders' Sentences.                               |    |
|          | VUCSA                                                          | 78 |
|          | Alternatives Sentences                                         | 78 |
|          | Sentences with Exceptional Reasons                             | 79 |
|          | Ratio of Sentences with Exceptional Reasons to All Sentences   |    |
|          |                                                                |    |
|          | APPENDICES                                                     |    |
| Appendix | A. Adult Felony Sentencing Grid                                | 81 |
|          | B. Offenses Included Within Each Seriousness Level             |    |
|          | C. Drug Offense Sentencing Grid                                |    |
|          | D. Drug Offenses Included Within Each Seriousness Level        |    |
| • •      | E. Details in Persistent Offenders' Sentences FY2009 to FY2016 |    |