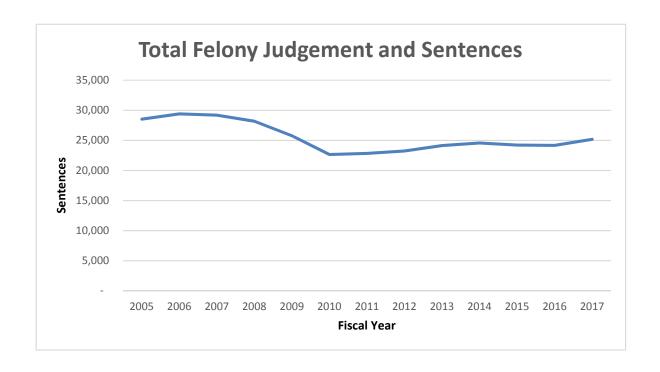

## SENTENCING TRENDS FROM FY2005 TO FY2017

| Graphs.  | Total Felony Judgement and Sentences                           | 74 |
|----------|----------------------------------------------------------------|----|
| -        | Average Sentence Length                                        | 74 |
|          | Ratio of Prison Sentences to All Felony Sentences              |    |
|          | Percentage of Violent Sentences in Jail and in Prison          | 75 |
|          | Sentences by Crime Categories                                  | 76 |
|          | Sentences with First-Time Offender Waiver                      |    |
|          | Persistent Offenders' Sentences.                               |    |
|          | VUCSA                                                          | 78 |
|          | Alternatives Sentences                                         | 78 |
|          | Sentences with Exceptional Reasons                             | 79 |
|          | Ratio of Sentences with Exceptional Reasons to All Sentences   |    |
|          |                                                                |    |
|          | APPENDICES                                                     |    |
| Appendix | A. Adult Felony Sentencing Grid                                | 81 |
|          | B. Offenses Included Within Each Seriousness Level             |    |
|          | C. Drug Offense Sentencing Grid                                |    |
|          | D. Drug Offenses Included Within Each Seriousness Level        |    |
| • •      | E. Details in Persistent Offenders' Sentences FY2009 to FY2016 |    |

## **PREFACE**

This report summarizes the 25,186 Washington State adult felony sentences imposed from July 1, 2016 through June 30, 2017 (Fiscal Year 2017). The tables in this report were generated from the Council's database, which includes data on all Sentencing Reform Act (SRA) offenders sentenced during Fiscal Year 2017.

## Washington State Sentencing Guidelines

Washington is a presumptive sentencing guidelines state. Under the Washington Law<sup>1</sup>, offenders convicted of felonies are sentenced to a determinate term of confinement within a presumptive standard range unless a sentencing alternative or exceptional sentence outside the standard range is imposed. The 25,186 sentences imposed in FY2017 represent a 4.2 percent increase over FY2016.