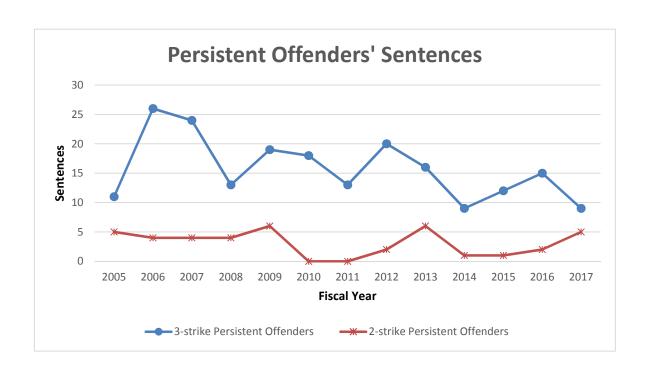

- In FY17, 9 offenders were sentenced to life in prison as persistent offenders under the "three strikes" provision of RCW 9.94A.030 (37)(a). In addition, 5 sex offenders were sentenced to life in prison under the "two-strike" provision of RCW 9.94A.30 (37)(b). The 14 new persistent offender sentences imposed in FY17 resulted in a decrease of 17.6% from the 17 sentences in FY16.
- The percentage of felony sentences that resulted in a prison sentence increased slightly from 36.8% in FY16 to 37% in FY17.
- The average prison sentence in FY17 was 41 months, up from 40.5 months in FY16. The average jail sentence length in FY17 was unchanged at 3.2 months. Overall, the average sentence length of all felony sentences increased from 16.7 months in FY16 to 17 months in FY17.
- In FY17, the number of sentences imposed for Violations of the Uniform Controlled Substances Act (VUCSA) increased by 3.3% from the previous year. The number of sentences for "dealing" offenses decreased by 2.3% and the number of sentences for "non-dealing" offenses increased by 4.5%.
- The number of First-time Offender Waivers (FTOW) granted slightly increased from 1,595 in FY16 to 1,703 in FY17, a 6.8% increase. Approximately 52.3% of FTOWs were below the standard range minimum, and 47.4% were within the standard range.
- The number of Special Sex Offender Sentencing Alternative (SSOSA) sentences imposed by the court increased from 74 in FY16 to 76 in FY17, a 2.7% increase.
- The number of Drug Offender Sentencing Alternative (DOSA) sentences imposed by the court increased from 2,573 sentences in FY16 to 2,666 in FY17, an increase of 3.6%. Among 2,666 DOSA sentences, there were 1,690 Prison-based DOSA sentences and 976 Residential DOSA sentences.