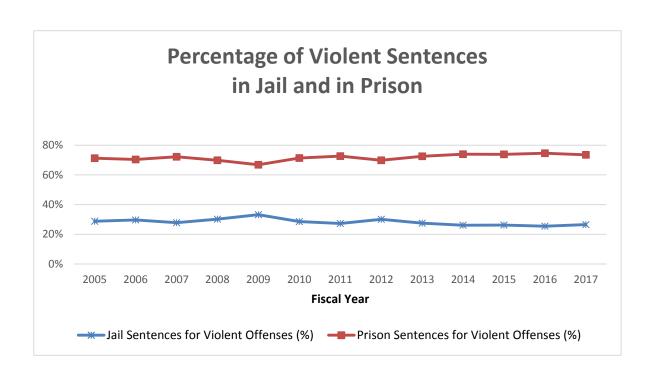

## SENTENCING TRENDS FROM FY2005 TO FY2017

| Graphs.  | Total Felony Judgement and Sentences                           | 74 |
|----------|----------------------------------------------------------------|----|
| -        | Average Sentence Length                                        | 74 |
|          | Ratio of Prison Sentences to All Felony Sentences              |    |
|          | Percentage of Violent Sentences in Jail and in Prison          | 75 |
|          | Sentences by Crime Categories                                  | 76 |
|          | Sentences with First-Time Offender Waiver                      |    |
|          | Persistent Offenders' Sentences.                               |    |
|          | VUCSA                                                          | 78 |
|          | Alternatives Sentences                                         | 78 |
|          | Sentences with Exceptional Reasons                             | 79 |
|          | Ratio of Sentences with Exceptional Reasons to All Sentences   |    |
|          |                                                                |    |
|          | APPENDICES                                                     |    |
| Appendix | A. Adult Felony Sentencing Grid                                | 81 |
|          | B. Offenses Included Within Each Seriousness Level             |    |
|          | C. Drug Offense Sentencing Grid                                |    |
|          | D. Drug Offenses Included Within Each Seriousness Level        |    |
| • •      | E. Details in Persistent Offenders' Sentences FY2009 to FY2016 |    |