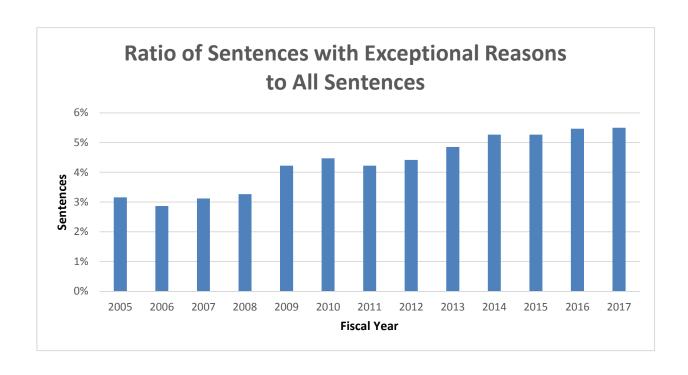

## SENTENCING TRENDS FROM FY2005 TO FY2017

| Graphs.  | Total Felony Judgement and Sentences                           | 74 |
|----------|----------------------------------------------------------------|----|
| -        | Average Sentence Length                                        | 74 |
|          | Ratio of Prison Sentences to All Felony Sentences              |    |
|          | Percentage of Violent Sentences in Jail and in Prison          | 75 |
|          | Sentences by Crime Categories                                  | 76 |
|          | Sentences with First-Time Offender Waiver                      |    |
|          | Persistent Offenders' Sentences.                               |    |
|          | VUCSA                                                          | 78 |
|          | Alternatives Sentences                                         | 78 |
|          | Sentences with Exceptional Reasons                             | 79 |
|          | Ratio of Sentences with Exceptional Reasons to All Sentences   |    |
|          |                                                                |    |
|          | APPENDICES                                                     |    |
| Appendix | A. Adult Felony Sentencing Grid                                | 81 |
|          | B. Offenses Included Within Each Seriousness Level             |    |
|          | C. Drug Offense Sentencing Grid                                |    |
|          | D. Drug Offenses Included Within Each Seriousness Level        |    |
| • •      | E. Details in Persistent Offenders' Sentences FY2009 to FY2016 |    |

### Exceptional Sentences

Finally, the court may order an "exceptional" sentence that is outside the standard range of confinement or includes conditions not allowed as part of a standard range sentence when either substantial and compelling aggravating or mitigating factors exist. 5.7 percent (1,429) of felony sentences in FY2017 were exceptional sentences.