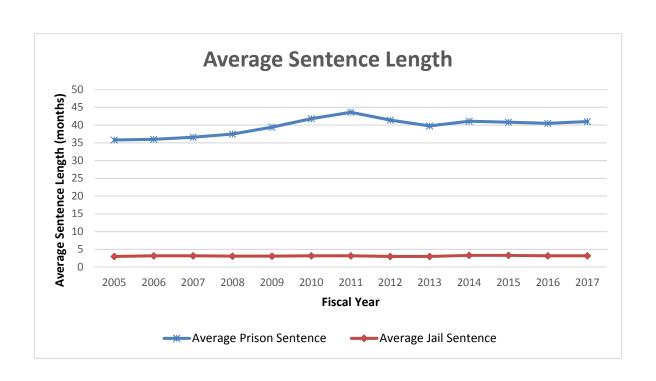

## SENTENCING TRENDS FROM FY2005 TO FY2017

| Graphs.  | Total Felony Judgement and Sentences                           | 74 |
|----------|----------------------------------------------------------------|----|
| -        | Average Sentence Length                                        | 74 |
|          | Ratio of Prison Sentences to All Felony Sentences              |    |
|          | Percentage of Violent Sentences in Jail and in Prison          | 75 |
|          | Sentences by Crime Categories                                  | 76 |
|          | Sentences with First-Time Offender Waiver                      |    |
|          | Persistent Offenders' Sentences.                               |    |
|          | VUCSA                                                          | 78 |
|          | Alternatives Sentences                                         | 78 |
|          | Sentences with Exceptional Reasons                             | 79 |
|          | Ratio of Sentences with Exceptional Reasons to All Sentences   |    |
|          |                                                                |    |
|          | APPENDICES                                                     |    |
| Appendix | A. Adult Felony Sentencing Grid                                | 81 |
|          | B. Offenses Included Within Each Seriousness Level             |    |
|          | C. Drug Offense Sentencing Grid                                |    |
|          | D. Drug Offenses Included Within Each Seriousness Level        |    |
| • •      | E. Details in Persistent Offenders' Sentences FY2009 to FY2016 |    |

- In FY17, 9 offenders were sentenced to life in prison as persistent offenders under the "three strikes" provision of RCW 9.94A.030 (37)(a). In addition, 5 sex offenders were sentenced to life in prison under the "two-strike" provision of RCW 9.94A.30 (37)(b). The 14 new persistent offender sentences imposed in FY17 resulted in a decrease of 17.6% from the 17 sentences in FY16.
- The percentage of felony sentences that resulted in a prison sentence increased slightly from 36.8% in FY16 to 37% in FY17.
- The average prison sentence in FY17 was 41 months, up from 40.5 months in FY16. The average jail sentence length in FY17 was unchanged at 3.2 months. Overall, the average sentence length of all felony sentences increased from 16.7 months in FY16 to 17 months in FY17.
- In FY17, the number of sentences imposed for Violations of the Uniform Controlled Substances Act (VUCSA) increased by 3.3% from the previous year. The number of sentences for "dealing" offenses decreased by 2.3% and the number of sentences for "non-dealing" offenses increased by 4.5%.
- The number of First-time Offender Waivers (FTOW) granted slightly increased from 1,595 in FY16 to 1,703 in FY17, a 6.8% increase. Approximately 52.3% of FTOWs were below the standard range minimum, and 47.4% were within the standard range.
- The number of Special Sex Offender Sentencing Alternative (SSOSA) sentences imposed by the court increased from 74 in FY16 to 76 in FY17, a 2.7% increase.
- The number of Drug Offender Sentencing Alternative (DOSA) sentences imposed by the court increased from 2,573 sentences in FY16 to 2,666 in FY17, an increase of 3.6%. Among 2,666 DOSA sentences, there were 1,690 Prison-based DOSA sentences and 976 Residential DOSA sentences.