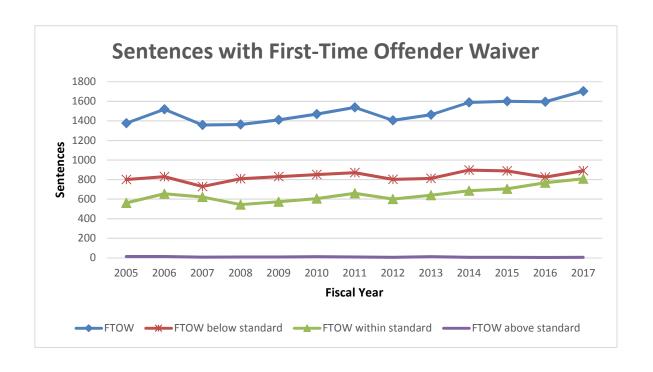

## SENTENCING TRENDS FROM FY2005 TO FY2017

| Graphs.  | Total Felony Judgement and Sentences                           | 74 |
|----------|----------------------------------------------------------------|----|
| -        | Average Sentence Length                                        | 74 |
|          | Ratio of Prison Sentences to All Felony Sentences              |    |
|          | Percentage of Violent Sentences in Jail and in Prison          | 75 |
|          | Sentences by Crime Categories                                  | 76 |
|          | Sentences with First-Time Offender Waiver                      |    |
|          | Persistent Offenders' Sentences.                               |    |
|          | VUCSA                                                          | 78 |
|          | Alternatives Sentences                                         | 78 |
|          | Sentences with Exceptional Reasons                             | 79 |
|          | Ratio of Sentences with Exceptional Reasons to All Sentences   |    |
|          |                                                                |    |
|          | APPENDICES                                                     |    |
| Appendix | A. Adult Felony Sentencing Grid                                | 81 |
|          | B. Offenses Included Within Each Seriousness Level             |    |
|          | C. Drug Offense Sentencing Grid                                |    |
|          | D. Drug Offenses Included Within Each Seriousness Level        |    |
| • •      | E. Details in Persistent Offenders' Sentences FY2009 to FY2016 |    |

- In FY17, 9 offenders were sentenced to life in prison as persistent offenders under the "three strikes" provision of RCW 9.94A.030 (37)(a). In addition, 5 sex offenders were sentenced to life in prison under the "two-strike" provision of RCW 9.94A.30 (37)(b). The 14 new persistent offender sentences imposed in FY17 resulted in a decrease of 17.6% from the 17 sentences in FY16.
- The percentage of felony sentences that resulted in a prison sentence increased slightly from 36.8% in FY16 to 37% in FY17.
- The average prison sentence in FY17 was 41 months, up from 40.5 months in FY16. The average jail sentence length in FY17 was unchanged at 3.2 months. Overall, the average sentence length of all felony sentences increased from 16.7 months in FY16 to 17 months in FY17.
- In FY17, the number of sentences imposed for Violations of the Uniform Controlled Substances Act (VUCSA) increased by 3.3% from the previous year. The number of sentences for "dealing" offenses decreased by 2.3% and the number of sentences for "non-dealing" offenses increased by 4.5%.
- The number of First-time Offender Waivers (FTOW) granted slightly increased from 1,595 in FY16 to 1,703 in FY17, a 6.8% increase. Approximately 52.3% of FTOWs were below the standard range minimum, and 47.4% were within the standard range.
- The number of Special Sex Offender Sentencing Alternative (SSOSA) sentences imposed by the court increased from 74 in FY16 to 76 in FY17, a 2.7% increase.
- The number of Drug Offender Sentencing Alternative (DOSA) sentences imposed by the court increased from 2,573 sentences in FY16 to 2,666 in FY17, an increase of 3.6%. Among 2,666 DOSA sentences, there were 1,690 Prison-based DOSA sentences and 976 Residential DOSA sentences.