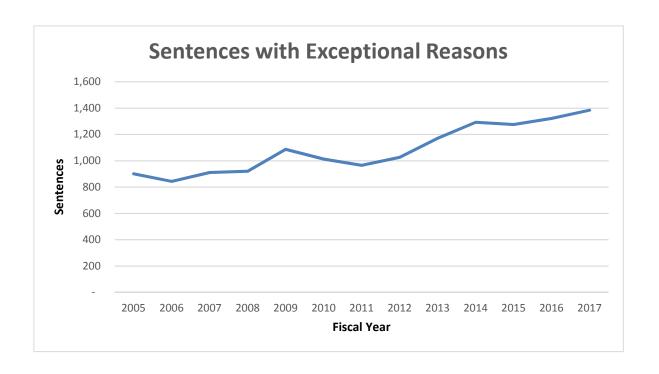

### Exceptional Sentences

Finally, the court may order an "exceptional" sentence that is outside the standard range of confinement or includes conditions not allowed as part of a standard range sentence when either substantial and compelling aggravating or mitigating factors exist. 5.7 percent (1,429) of felony sentences in FY2017 were exceptional sentences.

Exceptional sentences are more likely (60.3 percent) to reduce the term of confinement to below the standard range than to increase it above the range (23.0 percent).

A small number of "within the range" exceptional sentences are ordered each year, typically to require community supervision beyond the amount allowed under the standard range or to require treatment in situations where such treatment may not be required as part of a standard range sentence. 16.8 percent (240) of FY2017 exceptional sentences fell within the standard sentence range.