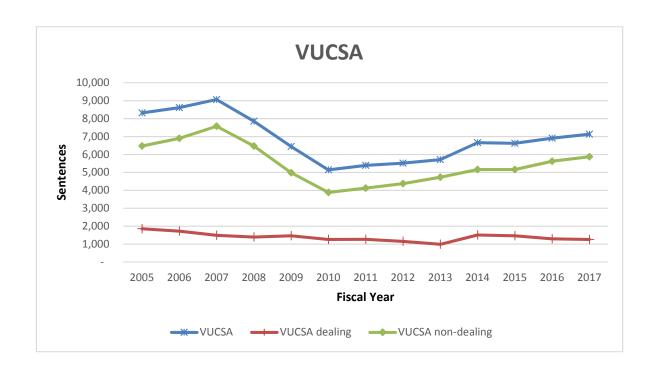

- In FY17, 9 offenders were sentenced to life in prison as persistent offenders under the "three strikes" provision of RCW 9.94A.030 (37)(a). In addition, 5 sex offenders were sentenced to life in prison under the "two-strike" provision of RCW 9.94A.30 (37)(b). The 14 new persistent offender sentences imposed in FY17 resulted in a decrease of 17.6% from the 17 sentences in FY16.
- The percentage of felony sentences that resulted in a prison sentence increased slightly from 36.8% in FY16 to 37% in FY17.
- The average prison sentence in FY17 was 41 months, up from 40.5 months in FY16. The average jail sentence length in FY17 was unchanged at 3.2 months. Overall, the average sentence length of all felony sentences increased from 16.7 months in FY16 to 17 months in FY17.
- In FY17, the number of sentences imposed for Violations of the Uniform Controlled Substances Act (VUCSA) increased by 3.3% from the previous year. The number of sentences for "dealing" offenses decreased by 2.3% and the number of sentences for "non-dealing" offenses increased by 4.5%.
- The number of First-time Offender Waivers (FTOW) granted slightly increased from 1,595 in FY16 to 1,703 in FY17, a 6.8% increase. Approximately 52.3% of FTOWs were below the standard range minimum, and 47.4% were within the standard range.
- The number of Special Sex Offender Sentencing Alternative (SSOSA) sentences imposed by the court increased from 74 in FY16 to 76 in FY17, a 2.7% increase.
- The number of Drug Offender Sentencing Alternative (DOSA) sentences imposed by the court increased from 2,573 sentences in FY16 to 2,666 in FY17, an increase of 3.6%. Among 2,666 DOSA sentences, there were 1,690 Prison-based DOSA sentences and 976 Residential DOSA sentences.