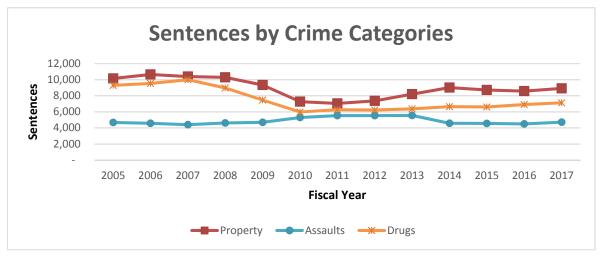

## SENTENCING TRENDS FROM FY2005 TO FY2017

| Graphs.  | Total Felony Judgement and Sentences                           | 74 |
|----------|----------------------------------------------------------------|----|
| -        | Average Sentence Length                                        | 74 |
|          | Ratio of Prison Sentences to All Felony Sentences              |    |
|          | Percentage of Violent Sentences in Jail and in Prison          | 75 |
|          | Sentences by Crime Categories                                  | 76 |
|          | Sentences with First-Time Offender Waiver                      |    |
|          | Persistent Offenders' Sentences.                               |    |
|          | VUCSA                                                          | 78 |
|          | Alternatives Sentences                                         | 78 |
|          | Sentences with Exceptional Reasons                             | 79 |
|          | Ratio of Sentences with Exceptional Reasons to All Sentences   |    |
|          |                                                                |    |
|          | APPENDICES                                                     |    |
| Appendix | A. Adult Felony Sentencing Grid                                | 81 |
|          | B. Offenses Included Within Each Seriousness Level             |    |
|          | C. Drug Offense Sentencing Grid                                |    |
|          | D. Drug Offenses Included Within Each Seriousness Level        |    |
| • •      | E. Details in Persistent Offenders' Sentences FY2009 to FY2016 |    |