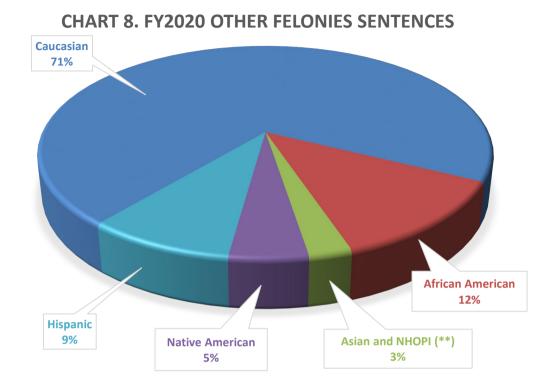

# Table 1 Adult Felony FY 2020 Sentences Racial Distribution (All ages)

| Forecasting<br>Categories   | Caucasian | African<br>American | Asian and<br>NHOPI (**) | Native<br>American | Hispanic | Unknown | Grand Total<br>(excl. Unknown) |
|-----------------------------|-----------|---------------------|-------------------------|--------------------|----------|---------|--------------------------------|
| FY2020 Sentences            |           |                     |                         |                    |          |         |                                |
| Assault                     | 2,683     | 776                 | 147                     | 145                | 415      | 55      | 4,166                          |
| Drug                        | 4,477     | 560                 | 145                     | 182                | 398      | 35      | 5,762                          |
| Failure To                  |           |                     |                         |                    |          |         |                                |
| Register As Sex<br>Offender | 144       | 33                  | 4                       | 12                 | 14       | 1       | 207                            |
| Manslaughter                | 50        | 16                  | 4                       | -                  | 11       | 2       | 81                             |
| Murder 1                    | 34        | 11                  | 6                       | -                  | 10       | 1       | 61                             |
| Murder 2                    | 25        | 14                  | 2                       | -                  | 17       | 2       | 58                             |
| Other Felonies              | 1,501     | 263                 | 55                      | 100                | 188      | 32      | 2,107                          |
| Property                    | 4,327     | 756                 | 216                     | 199                | 373      | 51      | 5,871                          |
| Robbery                     | 180       | 112                 | 23                      | 9                  | 35       | 6       | 359                            |
| Sex                         | 612       | 91                  | 35                      | 33                 | 75       | 39      | 846                            |
| Total Sentences             | 14,033    | 2,632               | 637                     | 680                | 1,536    | 224     | 19,518                         |
| % of Sentences<br>in Race   | 71.9%     | 13.5%               | 3.3%                    | 3.5%               | 7.9%     |         | 100%                           |

# Table 2Adult Felony FY 2020 SentencesRace Distributed by Crime Category (All ages)

| Forecasting<br>Categories                 | Caucas | Caucasian |       |      |     | Asian and<br>NHOPI (**) |     | Native<br>American |       | Hispanic |     | 'n | Grand<br>(excl. Un |       |
|-------------------------------------------|--------|-----------|-------|------|-----|-------------------------|-----|--------------------|-------|----------|-----|----|--------------------|-------|
| FY2020 Sentences                          |        |           |       |      |     |                         |     |                    |       |          |     |    |                    |       |
| Assault                                   | 2,683  | 19%       | 776   | 29%  | 147 | 23%                     | 145 | 21%                | 415   | 27%      | 55  | 0  | 4,166              | 21.3% |
| Drug                                      | 4,477  | 32%       | 560   | 21%  | 145 | 23%                     | 182 | 27%                | 398   | 26%      | 35  | 0  | 5,762              | 29.5% |
| Failure To<br>Register As Sex<br>Offender | 144    | 1%        | 33    | 1%   | 4   | 1%                      | 12  | 2%                 | 14    | 1%       | 1   | 0  | 207                | 1.1%  |
| Manslaughter                              | 50     | 0%        | 16    | 1%   | 4   | 1%                      | -   | 0%                 | 11    | 1%       | 2   | 0  | 81                 | 0.4%  |
| Murder 1                                  | 34     | 0%        | 11    | 0%   | 6   | 1%                      | -   | 0%                 | 10    | 1%       | 1   | 0  | 61                 | 0.3%  |
| Murder 2                                  | 25     | 0%        | 14    | 1%   | 2   | 0%                      | -   | 0%                 | 17    | 1%       | 2   | 0  | 58                 | 0.3%  |
| Other Felonies                            | 1,501  | 11%       | 263   | 10%  | 55  | 9%                      | 100 | 15%                | 188   | 12%      | 32  | 0  | 2,107              | 10.8% |
| Property                                  | 4,327  | 31%       | 756   | 29%  | 216 | 34%                     | 199 | 29%                | 373   | 24%      | 51  | 0  | 5,871              | 30.1% |
| Robbery                                   | 180    | 1%        | 112   | 4%   | 23  | 4%                      | 9   | 1%                 | 35    | 2%       | 6   | 0  | 359                | 1.8%  |
| Sex                                       | 612    | 4%        | 91    | 3%   | 35  | 5%                      | 33  | 5%                 | 75    | 5%       | 39  | 0  | 846                | 4.3%  |
| Total Sentences                           | 14,033 | 100%      | 2,632 | 100% | 637 | 100%                    | 680 | 100%               | 1,536 | 100%     | 224 |    | 19,518             | 100%  |

# Table 3Adult Felony FY 2020 SentencesCrime Category Distributed by Race (All ages)

| Forecasting<br>Categories | Caucasian | African<br>American | Asian and<br>NHOPI (**) | Native<br>American | Hispanic | Unknown | Grand Total<br>(excl. Unknown) |
|---------------------------|-----------|---------------------|-------------------------|--------------------|----------|---------|--------------------------------|
| FY2020 Sentences          |           |                     |                         |                    |          |         |                                |
| Assault                   | 2,683     | 776                 | 147                     | 145                | 415      | 55      | 4,166                          |
| Assault                   | 64%       | 19%                 | 4%                      | 3%                 | 10%      |         | 100%                           |
| Drug                      | 4,477     | 560                 | 145                     | 182                | 398      | 35      | 5,762                          |
| Drug                      | 78%       | 10%                 | 3%                      | 3%                 | 7%       |         | 100%                           |
| Failure To                | 144       | 33                  | 4                       | 12                 | 14       | 1       | 207                            |
| Register As Sex           | 70%       | 16%                 | 2%                      | 6%                 | 7%       |         | 100%                           |
| Manslaughter              | 50        | 16                  | 4                       | -                  | 11       | 2.00    | 81                             |
| wanslaughter              | 62%       | 20%                 | 5%                      | 0%                 | 14%      |         | 100%                           |
| Murder 1                  | 34        | 11                  | 6                       | -                  | 10       | 1       | 61                             |
| Murder 1                  | 56%       | 18%                 | 10%                     | 0%                 | 16%      |         | 100%                           |
| Murder 2                  | 25        | 14                  | 2                       | -                  | 17       | 2       | 58                             |
| Murder 2                  | 43%       | 24%                 | 3%                      | 0%                 | 29%      |         | 100%                           |
|                           | 1,501     | 263                 | 55                      | 100                | 188      | 32      | 2,107                          |
| Other Felonies            | 71%       | 12%                 | 3%                      | 5%                 | 9%       |         | 100%                           |
| Drenerty                  | 4,327     | 756                 | 216                     | 199                | 373      | 51      | 5,871                          |
| Property                  | 74%       | 13%                 | 4%                      | 3%                 | 6%       |         | 100%                           |
| Dahhami                   | 180       | 112                 | 23                      | 9                  | 35       | 6       | 359                            |
| Robbery                   | 50%       | 31%                 | 6%                      | 3%                 | 10%      |         | 100%                           |
| Sex                       | 612       | 91                  | 35                      | 33                 | 75       | 39      | 846                            |
| Sex                       | 72%       | 11%                 | 4%                      | 4%                 | 9%       |         | 100%                           |
| Total Sentences           | 14,033    | 2,632               | 637                     | 680                | 1,536    | 224     | 19,518                         |
| % of Sentences<br>in Race | 71.9%     | 13.5%               | 3.3%                    | 3.5%               | 7.9%     |         | 100%                           |