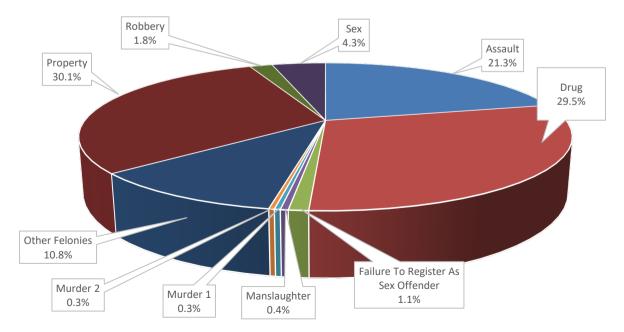

| 30.1% Property (5,871)       | 1.8% Robbery (359)                             |
|------------------------------|------------------------------------------------|
| 29.5% Drugs (5,762)          | 1.1% Failure to Register as Sex Offender (207) |
| 21.3% Assaults 4,166)        | 0.4% Manslaughter (81)                         |
| 10.8% Other Felonies (2,107) | 0.3% Murder 2 (58)                             |
| 4.3% Sex (846)               | 0.3% Murder 1 (61)                             |

# Table 1 Adult Felony FY 2020 Sentences Racial Distribution (All ages)

| Forecasting<br>Categories   | Caucasian | African<br>American | Asian and<br>NHOPI (**) | Native<br>American | Hispanic | Unknown | Grand Total<br>(excl. Unknown) |
|-----------------------------|-----------|---------------------|-------------------------|--------------------|----------|---------|--------------------------------|
| FY2020 Sentences            |           |                     |                         |                    |          |         |                                |
| Assault                     | 2,683     | 776                 | 147                     | 145                | 415      | 55      | 4,166                          |
| Drug                        | 4,477     | 560                 | 145                     | 182                | 398      | 35      | 5,762                          |
| Failure To                  |           |                     |                         |                    |          |         |                                |
| Register As Sex<br>Offender | 144       | 33                  | 4                       | 12                 | 14       | 1       | 207                            |
| Manslaughter                | 50        | 16                  | 4                       | -                  | 11       | 2       | 81                             |
| Murder 1                    | 34        | 11                  | 6                       | -                  | 10       | 1       | 61                             |
| Murder 2                    | 25        | 14                  | 2                       | -                  | 17       | 2       | 58                             |
| Other Felonies              | 1,501     | 263                 | 55                      | 100                | 188      | 32      | 2,107                          |
| Property                    | 4,327     | 756                 | 216                     | 199                | 373      | 51      | 5,871                          |
| Robbery                     | 180       | 112                 | 23                      | 9                  | 35       | 6       | 359                            |
| Sex                         | 612       | 91                  | 35                      | 33                 | 75       | 39      | 846                            |
| Total Sentences             | 14,033    | 2,632               | 637                     | 680                | 1,536    | 224     | 19,518                         |
| % of Sentences<br>in Race   | 71.9%     | 13.5%               | 3.3%                    | 3.5%               | 7.9%     |         | 100%                           |