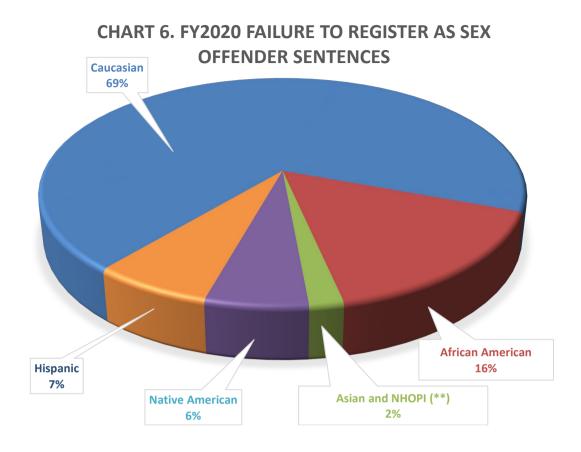

# Table 3Adult Felony FY 2020 SentencesCrime Category Distributed by Race (All ages)

| Forecasting<br>Categories | Caucasian | African<br>American | Asian and<br>NHOPI (**) | Native<br>American | Hispanic | Unknown | Grand Total<br>(excl. Unknown) |
|---------------------------|-----------|---------------------|-------------------------|--------------------|----------|---------|--------------------------------|
| FY2020 Sentences          |           |                     |                         |                    |          |         |                                |
| Assault                   | 2,683     | 776                 | 147                     | 145                | 415      | 55      | 4,166                          |
| Assault                   | 64%       | 19%                 | 4%                      | 3%                 | 10%      |         | 100%                           |
| Drug                      | 4,477     | 560                 | 145                     | 182                | 398      | 35      | 5,762                          |
| Drug                      | 78%       | 10%                 | 3%                      | 3%                 | 7%       |         | 100%                           |
| Failure To                | 144       | 33                  | 4                       | 12                 | 14       | 1       | 207                            |
| Register As Sex           | 70%       | 16%                 | 2%                      | 6%                 | 7%       |         | 100%                           |
| Manslaughter              | 50        | 16                  | 4                       | -                  | 11       | 2.00    | 81                             |
| wanslaughter              | 62%       | 20%                 | 5%                      | 0%                 | 14%      |         | 100%                           |
| Murder 1                  | 34        | 11                  | 6                       | -                  | 10       | 1       | 61                             |
| Murder 1                  | 56%       | 18%                 | 10%                     | 0%                 | 16%      |         | 100%                           |
| Murder 2                  | 25        | 14                  | 2                       | -                  | 17       | 2       | 58                             |
| Murder 2                  | 43%       | 24%                 | 3%                      | 0%                 | 29%      |         | 100%                           |
|                           | 1,501     | 263                 | 55                      | 100                | 188      | 32      | 2,107                          |
| Other Felonies            | 71%       | 12%                 | 3%                      | 5%                 | 9%       |         | 100%                           |
| Drenerty                  | 4,327     | 756                 | 216                     | 199                | 373      | 51      | 5,871                          |
| Property                  | 74%       | 13%                 | 4%                      | 3%                 | 6%       |         | 100%                           |
| Dahhami                   | 180       | 112                 | 23                      | 9                  | 35       | 6       | 359                            |
| Robbery                   | 50%       | 31%                 | 6%                      | 3%                 | 10%      |         | 100%                           |
| Sex                       | 612       | 91                  | 35                      | 33                 | 75       | 39      | 846                            |
| Sex                       | 72%       | 11%                 | 4%                      | 4%                 | 9%       |         | 100%                           |
| Total Sentences           | 14,033    | 2,632               | 637                     | 680                | 1,536    | 224     | 19,518                         |
| % of Sentences<br>in Race | 71.9%     | 13.5%               | 3.3%                    | 3.5%               | 7.9%     |         | 100%                           |