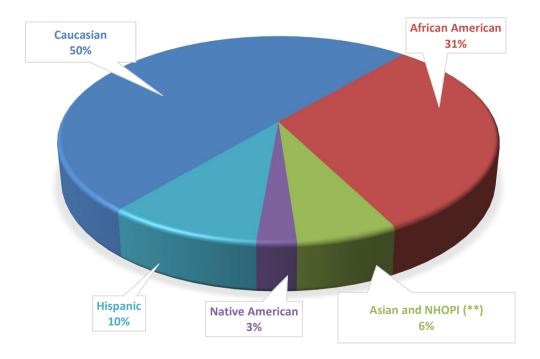

## Adult Felony-Reduced-To-Gross Misdemeanor & Misdemeanor Sentences vs. Population (all ages) in FY 2020

| Forecasting Categories              | Caucasia  | an   | African An | nerican | Asian and<br>(**) | NHOPI | Native Am | erican | Hispar  | nic  | Unkno | wn   | Grand To<br>(excl. Unkn |      |
|-------------------------------------|-----------|------|------------|---------|-------------------|-------|-----------|--------|---------|------|-------|------|-------------------------|------|
| Sentences (at age 18 or older)      | count     | %    | count      | %       | count             | %     | count     | %      | count   | %    | count | %    | count                   | %    |
| Assault                             | 690       | 34%  | 131        | 39%     | 24                | 33%   | 26        | 39%    | 76      | 38%  | 63    | 37%  | 947                     | 35%  |
| Drug                                | 247       | 12%  | 24         | 7%      | 8                 | 11%   | 8         | 12%    | 19      | 10%  | 16    | 9%   | 306                     | 11%  |
| Failure To Register As Sex Offender | 15        | 1%   | 4          | 1%      | -                 | 0%    | 3         | 4%     | -       | 0%   | 3     | 2%   | 22                      | 1%   |
| Manslaughter                        | 1         | 0%   | -          | 0%      | -                 | 0%    | -         | 0%     | -       | 0%   | 1     | 1%   | 1                       | 0%   |
| Murder 1                            | -         | 0%   | -          | 0%      | -                 | 0%    | -         | 0%     | -       | 0%   | -     | 0%   | -                       | 0%   |
| Murder 2                            | 1         | 0%   | -          | 0%      | -                 | 0%    | -         | 0%     | -       | 0%   | -     | 0%   | 1                       | 0%   |
| Other Felony                        | 236       | 12%  | 55         | 16%     | 13                | 18%   | 5         | 7%     | 30      | 15%  | 16    | 9%   | 339                     | 13%  |
| Property                            | 728       | 36%  | 98         | 29%     | 22                | 30%   | 22        | 33%    | 58      | 29%  | 58    | 34%  | 928                     | 34%  |
| Robbery                             | 47        | 2%   | 19         | 6%      | 4                 | 5%    | 2         | 3%     | 5       | 3%   | 5     | 3%   | 77                      | 3%   |
| Sex                                 | 50        | 2%   | 6          | 2%      | 2                 | 3%    | 1         | 1%     | 11      | 6%   | 10    | 6%   | 70                      | 3%   |
| Total Sentences                     | 2,015     | 100% | 337        | 100%    | 73                | 100%  | 67        | 100%   | 199     | 100% | 172   | 100% | 2,691                   | 100% |
| % of Sentences in Race              | 75%       |      | 13%        |         | 3%                |       | 2%        |        | 7%      |      |       |      | 100%                    |      |
| 2019 Count of Race (*)              | 4,520,373 |      | 242,530    |         | 632,647           |       | 78,663    |        | 728,876 |      | 0%    |      | 6,203,089               |      |
| Race distribution                   | 73%       |      | 4%         |         | 10%               |       | 1%        |        | 12%     |      |       |      | 100%                    |      |
| Ratio Sentence vs. Population       | 1.03      |      | 3.20       |         | 0.27              |       | 1.96      |        | 0.63    |      |       |      |                         |      |

# Table 6.Adult Felony FY 2020 Sentences vs. Population (All ages)

| Forecasting Categories                | Caucasia  | n    | African An | nerican | Asian and | NHOPI | Native Am | erican | Hispan  | nic  | Unkno | wn   | Grand To    | tal  |
|---------------------------------------|-----------|------|------------|---------|-----------|-------|-----------|--------|---------|------|-------|------|-------------|------|
|                                       |           |      |            |         |           | (**)  |           |        |         |      |       |      | (excl. Unkn | own) |
| FY2020 Sentences (at age 18 or older) | count     | %    | count      | %       | count     | %     | count     | %      | count   | %    | count | %    | count       | %    |
| Assault                               | 2,683     | 19%  | 776        | 29%     | 147       | 23%   | 145       | 21%    | 415     | 27%  | 55    | 25%  | 4,166       | 21%  |
| Drug                                  | 4,477     | 32%  | 560        | 21%     | 145       | 23%   | 182       | 27%    | 398     | 26%  | 35    | 16%  | 5,762       | 30%  |
| Failure To Register As Sex Offender   | 144       | 1%   | 33         | 1%      | 4         | 1%    | 12        | 2%     | 14      | 1%   | 1     | 0%   | 207         | 1%   |
| Manslaughter                          | 50        | 0%   | 16         | 1%      | 4         | 1%    | -         | 0%     | 11      | 1%   | 2     | 1%   | 81          | 0%   |
| Murder 1                              | 34        | 0%   | 11         | 0%      | 6         | 1%    | -         | 0%     | 10      | 1%   | 1     | 0%   | 61          | 0%   |
| Murder 2                              | 25        | 0%   | 14         | 1%      | 2         | 0%    | -         | 0%     | 17      | 1%   | 2     | 1%   | 58          | 0%   |
| Other Felony                          | 1,501     | 11%  | 263        | 10%     | 55        | 9%    | 100       | 15%    | 188     | 12%  | 32    | 14%  | 2,107       | 11%  |
| Property                              | 4,327     | 31%  | 756        | 29%     | 216       | 34%   | 199       | 29%    | 373     | 24%  | 51    | 23%  | 5,871       | 30%  |
| Robbery                               | 180       | 1%   | 112        | 4%      | 23        | 4%    | 9         | 1%     | 35      | 2%   | 6     | 3%   | 359         | 2%   |
| Sex                                   | 612       | 4%   | 91         | 3%      | 35        | 5%    | 33        | 5%     | 75      | 5%   | 39    | 17%  | 846         | 4%   |
| Total Sentences                       | 14,033    | 100% | 2,632      | 100%    | 637       | 100%  | 680       | 100%   | 1,536   | 100% | 224   | 100% | 19,518      | 100% |
| % of Sentences in Race                | 72%       |      | 13%        |         | 3%        |       | 3%        |        | 8%      |      |       |      | 100%        |      |
| 2019 Count of Race (*)                | 4,520,373 |      | 242,530    |         | 632,647   |       | 78,663    |        | 728,876 |      | 0%    |      | 6,203,089   |      |
| Race distribution                     | 73%       |      | 4%         |         | 10%       |       | 1%        |        | 12%     |      |       |      | 100%        |      |
| Ratio Sentences vs. Population        | 0.99      |      | 3.45       |         | 0.32      |       | 2.75      |        | 0.67    |      |       |      |             |      |