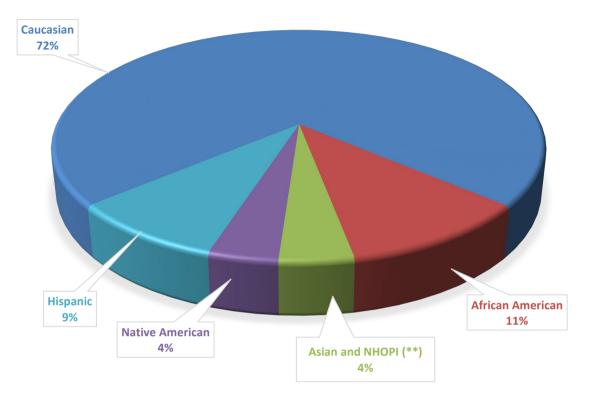

- Racial Distribution of Adult Felony Sentences in FY2020:
  - 71.9% Caucasian (14,033)
    13.5% African American (2,632)
    7.9% Hispanic (1,536)
    3.5% Native American (680)
  - 3.3% Asian and Native Hawaiian and Other Pacific Islander (637)
- Trends in Disproportionality:

# Table 1 Adult Felony FY 2020 Sentences Racial Distribution (All ages)

| Forecasting<br>Categories   | Caucasian | African<br>American | Asian and<br>NHOPI (**) | Native<br>American | Hispanic | Unknown | Grand Total<br>(excl. Unknown) |
|-----------------------------|-----------|---------------------|-------------------------|--------------------|----------|---------|--------------------------------|
| FY2020 Sentences            |           |                     |                         |                    |          |         |                                |
| Assault                     | 2,683     | 776                 | 147                     | 145                | 415      | 55      | 4,166                          |
| Drug                        | 4,477     | 560                 | 145                     | 182                | 398      | 35      | 5,762                          |
| Failure To                  |           |                     |                         |                    |          |         |                                |
| Register As Sex<br>Offender | 144       | 33                  | 4                       | 12                 | 14       | 1       | 207                            |
| Manslaughter                | 50        | 16                  | 4                       | -                  | 11       | 2       | 81                             |
| Murder 1                    | 34        | 11                  | 6                       | -                  | 10       | 1       | 61                             |
| Murder 2                    | 25        | 14                  | 2                       | -                  | 17       | 2       | 58                             |
| Other Felonies              | 1,501     | 263                 | 55                      | 100                | 188      | 32      | 2,107                          |
| Property                    | 4,327     | 756                 | 216                     | 199                | 373      | 51      | 5,871                          |
| Robbery                     | 180       | 112                 | 23                      | 9                  | 35       | 6       | 359                            |
| Sex                         | 612       | 91                  | 35                      | 33                 | 75       | 39      | 846                            |
| Total Sentences             | 14,033    | 2,632               | 637                     | 680                | 1,536    | 224     | 19,518                         |
| % of Sentences<br>in Race   | 71.9%     | 13.5%               | 3.3%                    | 3.5%               | 7.9%     |         | 100%                           |