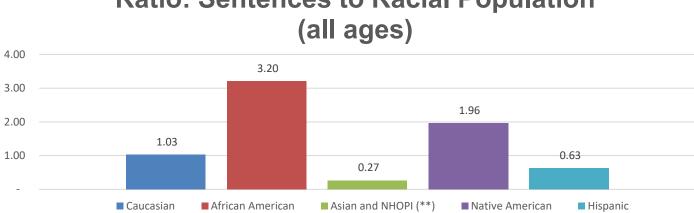

In FY2020, African Americans, Native Americans, and Caucasians had disproportionality ratios higher than one for the at-risk age group between 18 and 54. In this report's analyses on felony-reduced-to-gross misdemeanor-and-misdemeanor sentences, those racial groups

 $<sup>^{2}</sup>$  The numbers of sentences referenced in this report are as of December 1, 2020. These are subject to change as missing sentencing data becomes available.

also had disproportionality ratios higher than one: 3.20 (African American), 1.96 (Native American), and 1.03 (Caucasians).

## Adult Felony-Reduced-To-Gross Misdemeanor & Misdemeanor Sentences vs. Population (all ages) in FY 2020

| Forecasting Categories              | Caucasia  | an   | African An | nerican | Asian and<br>(**) | NHOPI | Native Am | erican | Hispar  | nic  | Unkno | wn   | Grand To<br>(excl. Unkn |      |
|-------------------------------------|-----------|------|------------|---------|-------------------|-------|-----------|--------|---------|------|-------|------|-------------------------|------|
| Sentences (at age 18 or older)      | count     | %    | count      | %       | count             | %     | count     | %      | count   | %    | count | %    | count                   | %    |
| Assault                             | 690       | 34%  | 131        | 39%     | 24                | 33%   | 26        | 39%    | 76      | 38%  | 63    | 37%  | 947                     | 35%  |
| Drug                                | 247       | 12%  | 24         | 7%      | 8                 | 11%   | 8         | 12%    | 19      | 10%  | 16    | 9%   | 306                     | 11%  |
| Failure To Register As Sex Offender | 15        | 1%   | 4          | 1%      | -                 | 0%    | 3         | 4%     | -       | 0%   | 3     | 2%   | 22                      | 1%   |
| Manslaughter                        | 1         | 0%   | -          | 0%      | -                 | 0%    | -         | 0%     | -       | 0%   | 1     | 1%   | 1                       | 0%   |
| Murder 1                            | -         | 0%   | -          | 0%      | -                 | 0%    | -         | 0%     | -       | 0%   | -     | 0%   | -                       | 0%   |
| Murder 2                            | 1         | 0%   | -          | 0%      | -                 | 0%    | -         | 0%     | -       | 0%   | -     | 0%   | 1                       | 0%   |
| Other Felony                        | 236       | 12%  | 55         | 16%     | 13                | 18%   | 5         | 7%     | 30      | 15%  | 16    | 9%   | 339                     | 13%  |
| Property                            | 728       | 36%  | 98         | 29%     | 22                | 30%   | 22        | 33%    | 58      | 29%  | 58    | 34%  | 928                     | 34%  |
| Robbery                             | 47        | 2%   | 19         | 6%      | 4                 | 5%    | 2         | 3%     | 5       | 3%   | 5     | 3%   | 77                      | 3%   |
| Sex                                 | 50        | 2%   | 6          | 2%      | 2                 | 3%    | 1         | 1%     | 11      | 6%   | 10    | 6%   | 70                      | 3%   |
| Total Sentences                     | 2,015     | 100% | 337        | 100%    | 73                | 100%  | 67        | 100%   | 199     | 100% | 172   | 100% | 2,691                   | 100% |
| % of Sentences in Race              | 75%       |      | 13%        |         | 3%                |       | 2%        |        | 7%      |      |       |      | 100%                    |      |
| 2019 Count of Race (*)              | 4,520,373 |      | 242,530    |         | 632,647           |       | 78,663    |        | 728,876 |      | 0%    |      | 6,203,089               |      |
| Race distribution                   | 73%       |      | 4%         |         | 10%               |       | 1%        |        | 12%     |      |       |      | 100%                    |      |
| Ratio Sentence vs. Population       | 1.03      |      | 3.20       |         | 0.27              |       | 1.96      |        | 0.63    |      |       |      |                         |      |