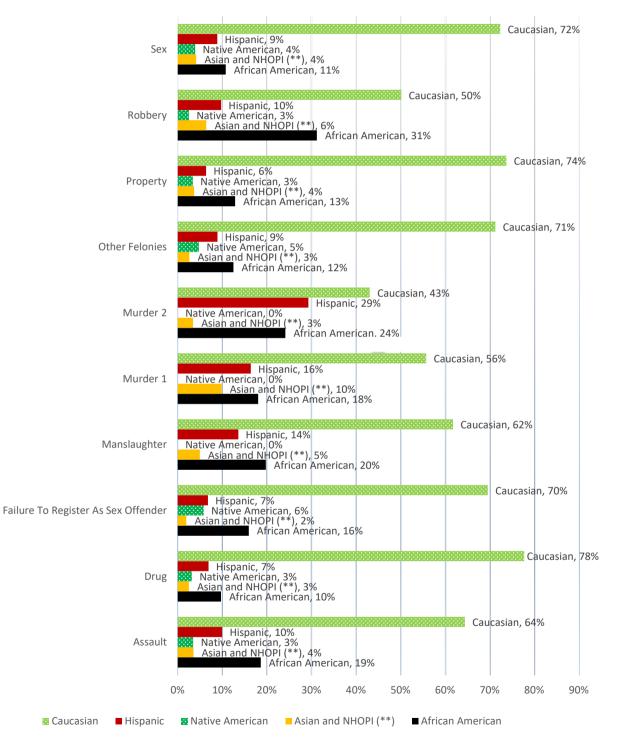

# Table 3Adult Felony FY 2020 SentencesCrime Category Distributed by Race (All ages)

| Forecasting<br>Categories | Caucasian | African<br>American | Asian and<br>NHOPI (**) | Native<br>American | Hispanic | Unknown | Grand Total<br>(excl. Unknown) |
|---------------------------|-----------|---------------------|-------------------------|--------------------|----------|---------|--------------------------------|
| FY2020 Sentences          |           |                     |                         |                    |          |         |                                |
| Assault                   | 2,683     | 776                 | 147                     | 145                | 415      | 55      | 4,166                          |
| Assault                   | 64%       | 19%                 | 4%                      | 3%                 | 10%      |         | 100%                           |
| Drug                      | 4,477     | 560                 | 145                     | 182                | 398      | 35      | 5,762                          |
| Drug                      | 78%       | 10%                 | 3%                      | 3%                 | 7%       |         | 100%                           |
| Failure To                | 144       | 33                  | 4                       | 12                 | 14       | 1       | 207                            |
| Register As Sex           | 70%       | 16%                 | 2%                      | 6%                 | 7%       |         | 100%                           |
| Manslaughter              | 50        | 16                  | 4                       | -                  | 11       | 2.00    | 81                             |
| wanslaughter              | 62%       | 20%                 | 5%                      | 0%                 | 14%      |         | 100%                           |
| Murder 1                  | 34        | 11                  | 6                       | -                  | 10       | 1       | 61                             |
| Murder 1                  | 56%       | 18%                 | 10%                     | 0%                 | 16%      |         | 100%                           |
| Murder 2                  | 25        | 14                  | 2                       | -                  | 17       | 2       | 58                             |
| Murder 2                  | 43%       | 24%                 | 3%                      | 0%                 | 29%      |         | 100%                           |
|                           | 1,501     | 263                 | 55                      | 100                | 188      | 32      | 2,107                          |
| Other Felonies            | 71%       | 12%                 | 3%                      | 5%                 | 9%       |         | 100%                           |
| Drenerty                  | 4,327     | 756                 | 216                     | 199                | 373      | 51      | 5,871                          |
| Property                  | 74%       | 13%                 | 4%                      | 3%                 | 6%       |         | 100%                           |
| Dahhami                   | 180       | 112                 | 23                      | 9                  | 35       | 6       | 359                            |
| Robbery                   | 50%       | 31%                 | 6%                      | 3%                 | 10%      |         | 100%                           |
| Sex                       | 612       | 91                  | 35                      | 33                 | 75       | 39      | 846                            |
| Sex                       | 72%       | 11%                 | 4%                      | 4%                 | 9%       |         | 100%                           |
| Total Sentences           | 14,033    | 2,632               | 637                     | 680                | 1,536    | 224     | 19,518                         |
| % of Sentences<br>in Race | 71.9%     | 13.5%               | 3.3%                    | 3.5%               | 7.9%     |         | 100%                           |

#### CHART 3. FY2020 ADULT FELONY SENTENCES DISTRIBUTED BY RACE AND CRIME CATEGORY