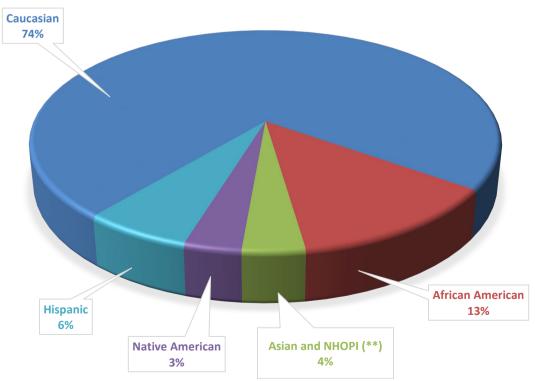

# Table 1 Adult Felony FY 2020 Sentences Racial Distribution (All ages)

| Forecasting<br>Categories   | Caucasian | African<br>American | Asian and<br>NHOPI (**) | Native<br>American | Hispanic | Unknown | Grand Total<br>(excl. Unknown) |
|-----------------------------|-----------|---------------------|-------------------------|--------------------|----------|---------|--------------------------------|
| FY2020 Sentences            |           |                     |                         |                    |          |         |                                |
| Assault                     | 2,683     | 776                 | 147                     | 145                | 415      | 55      | 4,166                          |
| Drug                        | 4,477     | 560                 | 145                     | 182                | 398      | 35      | 5,762                          |
| Failure To                  |           |                     |                         |                    |          |         |                                |
| Register As Sex<br>Offender | 144       | 33                  | 4                       | 12                 | 14       | 1       | 207                            |
| Manslaughter                | 50        | 16                  | 4                       | -                  | 11       | 2       | 81                             |
| Murder 1                    | 34        | 11                  | 6                       | -                  | 10       | 1       | 61                             |
| Murder 2                    | 25        | 14                  | 2                       | -                  | 17       | 2       | 58                             |
| Other Felonies              | 1,501     | 263                 | 55                      | 100                | 188      | 32      | 2,107                          |
| Property                    | 4,327     | 756                 | 216                     | 199                | 373      | 51      | 5,871                          |
| Robbery                     | 180       | 112                 | 23                      | 9                  | 35       | 6       | 359                            |
| Sex                         | 612       | 91                  | 35                      | 33                 | 75       | 39      | 846                            |
| Total Sentences             | 14,033    | 2,632               | 637                     | 680                | 1,536    | 224     | 19,518                         |
| % of Sentences<br>in Race   | 71.9%     | 13.5%               | 3.3%                    | 3.5%               | 7.9%     |         | 100%                           |

# Table 2Adult Felony FY 2020 SentencesRace Distributed by Crime Category (All ages)

| Forecasting<br>Categories                 | Caucas | Caucasian |       |      |     | Asian and<br>NHOPI (**) |     | Native<br>American |       | Hispanic |     | 'n | Grand<br>(excl. Un |       |
|-------------------------------------------|--------|-----------|-------|------|-----|-------------------------|-----|--------------------|-------|----------|-----|----|--------------------|-------|
| FY2020 Sentences                          |        |           |       |      |     |                         |     |                    |       |          |     |    |                    |       |
| Assault                                   | 2,683  | 19%       | 776   | 29%  | 147 | 23%                     | 145 | 21%                | 415   | 27%      | 55  | 0  | 4,166              | 21.3% |
| Drug                                      | 4,477  | 32%       | 560   | 21%  | 145 | 23%                     | 182 | 27%                | 398   | 26%      | 35  | 0  | 5,762              | 29.5% |
| Failure To<br>Register As Sex<br>Offender | 144    | 1%        | 33    | 1%   | 4   | 1%                      | 12  | 2%                 | 14    | 1%       | 1   | 0  | 207                | 1.1%  |
| Manslaughter                              | 50     | 0%        | 16    | 1%   | 4   | 1%                      | -   | 0%                 | 11    | 1%       | 2   | 0  | 81                 | 0.4%  |
| Murder 1                                  | 34     | 0%        | 11    | 0%   | 6   | 1%                      | -   | 0%                 | 10    | 1%       | 1   | 0  | 61                 | 0.3%  |
| Murder 2                                  | 25     | 0%        | 14    | 1%   | 2   | 0%                      | -   | 0%                 | 17    | 1%       | 2   | 0  | 58                 | 0.3%  |
| Other Felonies                            | 1,501  | 11%       | 263   | 10%  | 55  | 9%                      | 100 | 15%                | 188   | 12%      | 32  | 0  | 2,107              | 10.8% |
| Property                                  | 4,327  | 31%       | 756   | 29%  | 216 | 34%                     | 199 | 29%                | 373   | 24%      | 51  | 0  | 5,871              | 30.1% |
| Robbery                                   | 180    | 1%        | 112   | 4%   | 23  | 4%                      | 9   | 1%                 | 35    | 2%       | 6   | 0  | 359                | 1.8%  |
| Sex                                       | 612    | 4%        | 91    | 3%   | 35  | 5%                      | 33  | 5%                 | 75    | 5%       | 39  | 0  | 846                | 4.3%  |
| Total Sentences                           | 14,033 | 100%      | 2,632 | 100% | 637 | 100%                    | 680 | 100%               | 1,536 | 100%     | 224 |    | 19,518             | 100%  |

# Table 3Adult Felony FY 2020 SentencesCrime Category Distributed by Race (All ages)

| Forecasting<br>Categories | Caucasian | African<br>American | Asian and<br>NHOPI (**) | Native<br>American | Hispanic | Unknown | Grand Total<br>(excl. Unknown) |
|---------------------------|-----------|---------------------|-------------------------|--------------------|----------|---------|--------------------------------|
| FY2020 Sentences          |           |                     |                         |                    |          |         |                                |
| Assault                   | 2,683     | 776                 | 147                     | 145                | 415      | 55      | 4,166                          |
| Assault                   | 64%       | 19%                 | 4%                      | 3%                 | 10%      |         | 100%                           |
| Drug                      | 4,477     | 560                 | 145                     | 182                | 398      | 35      | 5,762                          |
| Drug                      | 78%       | 10%                 | 3%                      | 3%                 | 7%       |         | 100%                           |
| Failure To                | 144       | 33                  | 4                       | 12                 | 14       | 1       | 207                            |
| Register As Sex           | 70%       | 16%                 | 2%                      | 6%                 | 7%       |         | 100%                           |
| Manslaughter              | 50        | 16                  | 4                       | -                  | 11       | 2.00    | 81                             |
| wanslaughter              | 62%       | 20%                 | 5%                      | 0%                 | 14%      |         | 100%                           |
| Murder 1                  | 34        | 11                  | 6                       | -                  | 10       | 1       | 61                             |
| Murder 1                  | 56%       | 18%                 | 10%                     | 0%                 | 16%      |         | 100%                           |
| Murder 2                  | 25        | 14                  | 2                       | -                  | 17       | 2       | 58                             |
| Murder 2                  | 43%       | 24%                 | 3%                      | 0%                 | 29%      |         | 100%                           |
|                           | 1,501     | 263                 | 55                      | 100                | 188      | 32      | 2,107                          |
| Other Felonies            | 71%       | 12%                 | 3%                      | 5%                 | 9%       |         | 100%                           |
| Drenerty                  | 4,327     | 756                 | 216                     | 199                | 373      | 51      | 5,871                          |
| Property                  | 74%       | 13%                 | 4%                      | 3%                 | 6%       |         | 100%                           |
| Dahhami                   | 180       | 112                 | 23                      | 9                  | 35       | 6       | 359                            |
| Robbery                   | 50%       | 31%                 | 6%                      | 3%                 | 10%      |         | 100%                           |
| Sex                       | 612       | 91                  | 35                      | 33                 | 75       | 39      | 846                            |
| Sex                       | 72%       | 11%                 | 4%                      | 4%                 | 9%       |         | 100%                           |
| Total Sentences           | 14,033    | 2,632               | 637                     | 680                | 1,536    | 224     | 19,518                         |
| % of Sentences<br>in Race | 71.9%     | 13.5%               | 3.3%                    | 3.5%               | 7.9%     |         | 100%                           |