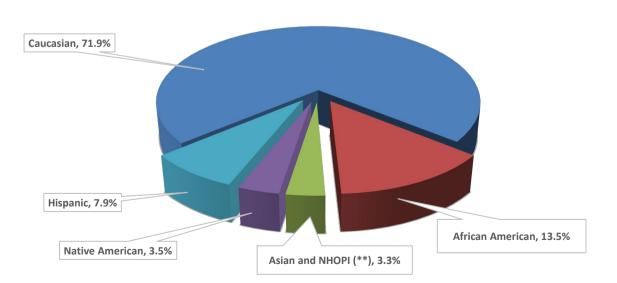

- Racial Distribution of Adult Felony Sentences in FY2020:
  - 71.9% Caucasian (14,033)
    13.5% African American (2,632)
    7.9% Hispanic (1,536)
    3.5% Native American (680)
  - 3.3% Asian and Native Hawaiian and Other Pacific Islander (637)
- Trends in Disproportionality:

# Table 1 Adult Felony FY 2020 Sentences Racial Distribution (All ages)

| Forecasting<br>Categories   | Caucasian | African<br>American | Asian and<br>NHOPI (**) | Native<br>American | Hispanic | Unknown | Grand Total<br>(excl. Unknown) |
|-----------------------------|-----------|---------------------|-------------------------|--------------------|----------|---------|--------------------------------|
| FY2020 Sentences            |           |                     |                         |                    |          |         |                                |
| Assault                     | 2,683     | 776                 | 147                     | 145                | 415      | 55      | 4,166                          |
| Drug                        | 4,477     | 560                 | 145                     | 182                | 398      | 35      | 5,762                          |
| Failure To                  |           |                     |                         |                    |          |         |                                |
| Register As Sex<br>Offender | 144       | 33                  | 4                       | 12                 | 14       | 1       | 207                            |
| Manslaughter                | 50        | 16                  | 4                       | -                  | 11       | 2       | 81                             |
| Murder 1                    | 34        | 11                  | 6                       | -                  | 10       | 1       | 61                             |
| Murder 2                    | 25        | 14                  | 2                       | -                  | 17       | 2       | 58                             |
| Other Felonies              | 1,501     | 263                 | 55                      | 100                | 188      | 32      | 2,107                          |
| Property                    | 4,327     | 756                 | 216                     | 199                | 373      | 51      | 5,871                          |
| Robbery                     | 180       | 112                 | 23                      | 9                  | 35       | 6       | 359                            |
| Sex                         | 612       | 91                  | 35                      | 33                 | 75       | 39      | 846                            |
| Total Sentences             | 14,033    | 2,632               | 637                     | 680                | 1,536    | 224     | 19,518                         |
| % of Sentences<br>in Race   | 71.9%     | 13.5%               | 3.3%                    | 3.5%               | 7.9%     |         | 100%                           |