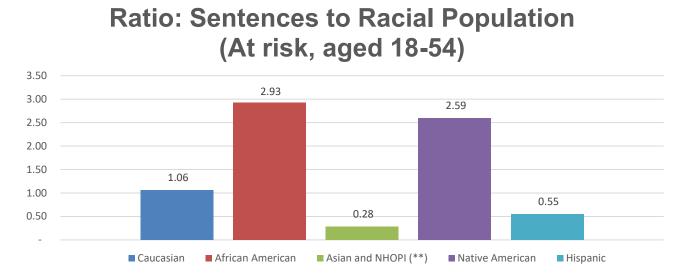

In FY2020, African Americans, Native Americans, and Caucasians had disproportionality ratios higher than one for the at-risk age group between 18 and 54. In this report's analyses on felony-reduced-to-gross misdemeanor-and-misdemeanor sentences, those racial groups

# Table 5.Adult Felony FY2020 Sentences vs. Population (aged 18-54)

| Forecasting Categories              | Caucasia  | an   | African American |        | Asian and | NHOPI | Native American |        | Hisnar  | Hispanic |        | own  | Grand To    | otal |
|-------------------------------------|-----------|------|------------------|--------|-----------|-------|-----------------|--------|---------|----------|--------|------|-------------|------|
| I breddsting bategories             | oudoush   |      | Amount Am        | chican | (**)      |       | Nutre Am        | chican | mopul   |          | Onitin |      | (excl. Unkn | own) |
| Sentences (At-Risk: 18-54 only)     | count     | %    | count            | %      | count     | %     | count           | %      | count   | %        | count  | %    | count       | %    |
| Assault                             | 2,490     | 19%  | 733              | 30%    | 143       | 23%   | 136             | 21%    | 406     | 27%      | 50     | 25%  | 3,908       | 21%  |
| Drug                                | 4,162     | 32%  | 513              | 21%    | 142       | 23%   | 174             | 27%    | 382     | 26%      | 30     | 15%  | 5,373       | 29%  |
| Failure To Register As Sex Offender | 118       | 1%   | 25               | 1%     | 4         | 1%    | 11              | 2%     | 13      | 1%       | 1      | 1%   | 171         | 1%   |
| Manslaughter                        | 42        | 0%   | 13               | 1%     | 4         | 1%    | -               | 0%     | 10      | 1%       | 2      | 1%   | 69          | 0%   |
| Murder 1                            | 32        | 0%   | 11               | 0%     | 5         | 1%    | -               | 0%     | 10      | 1%       | 1      | 1%   | 58          | 0%   |
| Murder 2                            | 22        | 0%   | 13               | 1%     | 2         | 0%    | -               | 0%     | 17      | 1%       | 2      | 1%   | 54          | 0%   |
| Other Felony                        | 1,391     | 11%  | 251              | 10%    | 52        | 8%    | 97              | 15%    | 183     | 12%      | 28     | 14%  | 1,974       | 11%  |
| Property                            | 4,180     | 32%  | 724              | 29%    | 210       | 34%   | 196             | 30%    | 363     | 24%      | 45     | 23%  | 5,673       | 31%  |
| Robbery                             | 172       | 1%   | 111              | 4%     | 22        | 4%    | 8               | 1%     | 34      | 2%       | 6      | 3%   | 347         | 2%   |
| Sex                                 | 516       | 4%   | 80               | 3%     | 32        | 5%    | 27              | 4%     | 69      | 5%       | 33     | 17%  | 724         | 4%   |
| Total Sentences                     | 13,125    | 100% | 2,474            | 100%   | 616       | 100%  | 649             | 100%   | 1,487   | 100%     | 198    | 100% | 18,351      | 100% |
| % of Sentences in Race              | 72%       |      | 13%              |        | 3%        |       | 4%              |        | 8%      |          |        |      | 100%        |      |
| 2019 Count of Race (*)              | 2,373,217 |      | 162,100          |        | 415,787   |       | 47,999          |        | 521,231 |          | 0%     |      | 3,520,334   |      |
| Race distribution                   | 67%       |      | 5%               |        | 12%       |       | 1%              |        | 15%     |          |        |      | 100%        |      |
| Ratio Sentences vs. Population      | 1.06      |      | 2.93             |        | 0.28      |       | 2.59            |        | 0.55    |          |        |      |             |      |