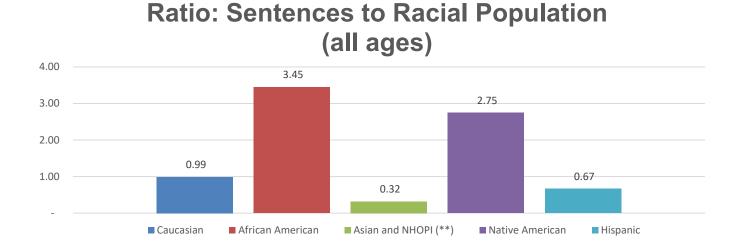

# **Ratio: Sentences to Racial Population**

# Table 6.Adult Felony FY 2020 Sentences vs. Population (All ages)

| Forecasting Categories                | Caucasia  | n    | African An | nerican | Asian and | NHOPI | Native Am | erican | Hispan  | nic  | Unkno | wn   | Grand To    | tal  |
|---------------------------------------|-----------|------|------------|---------|-----------|-------|-----------|--------|---------|------|-------|------|-------------|------|
|                                       |           |      |            |         |           | (**)  |           |        |         |      |       |      | (excl. Unkn | own) |
| FY2020 Sentences (at age 18 or older) | count     | %    | count      | %       | count     | %     | count     | %      | count   | %    | count | %    | count       | %    |
| Assault                               | 2,683     | 19%  | 776        | 29%     | 147       | 23%   | 145       | 21%    | 415     | 27%  | 55    | 25%  | 4,166       | 21%  |
| Drug                                  | 4,477     | 32%  | 560        | 21%     | 145       | 23%   | 182       | 27%    | 398     | 26%  | 35    | 16%  | 5,762       | 30%  |
| Failure To Register As Sex Offender   | 144       | 1%   | 33         | 1%      | 4         | 1%    | 12        | 2%     | 14      | 1%   | 1     | 0%   | 207         | 1%   |
| Manslaughter                          | 50        | 0%   | 16         | 1%      | 4         | 1%    | -         | 0%     | 11      | 1%   | 2     | 1%   | 81          | 0%   |
| Murder 1                              | 34        | 0%   | 11         | 0%      | 6         | 1%    | -         | 0%     | 10      | 1%   | 1     | 0%   | 61          | 0%   |
| Murder 2                              | 25        | 0%   | 14         | 1%      | 2         | 0%    | -         | 0%     | 17      | 1%   | 2     | 1%   | 58          | 0%   |
| Other Felony                          | 1,501     | 11%  | 263        | 10%     | 55        | 9%    | 100       | 15%    | 188     | 12%  | 32    | 14%  | 2,107       | 11%  |
| Property                              | 4,327     | 31%  | 756        | 29%     | 216       | 34%   | 199       | 29%    | 373     | 24%  | 51    | 23%  | 5,871       | 30%  |
| Robbery                               | 180       | 1%   | 112        | 4%      | 23        | 4%    | 9         | 1%     | 35      | 2%   | 6     | 3%   | 359         | 2%   |
| Sex                                   | 612       | 4%   | 91         | 3%      | 35        | 5%    | 33        | 5%     | 75      | 5%   | 39    | 17%  | 846         | 4%   |
| Total Sentences                       | 14,033    | 100% | 2,632      | 100%    | 637       | 100%  | 680       | 100%   | 1,536   | 100% | 224   | 100% | 19,518      | 100% |
| % of Sentences in Race                | 72%       |      | 13%        |         | 3%        |       | 3%        |        | 8%      |      |       |      | 100%        |      |
| 2019 Count of Race (*)                | 4,520,373 |      | 242,530    |         | 632,647   |       | 78,663    |        | 728,876 |      | 0%    |      | 6,203,089   |      |
| Race distribution                     | 73%       |      | 4%         |         | 10%       |       | 1%        |        | 12%     |      |       |      | 100%        |      |
| Ratio Sentences vs. Population        | 0.99      |      | 3.45       |         | 0.32      |       | 2.75      |        | 0.67    |      |       |      |             |      |