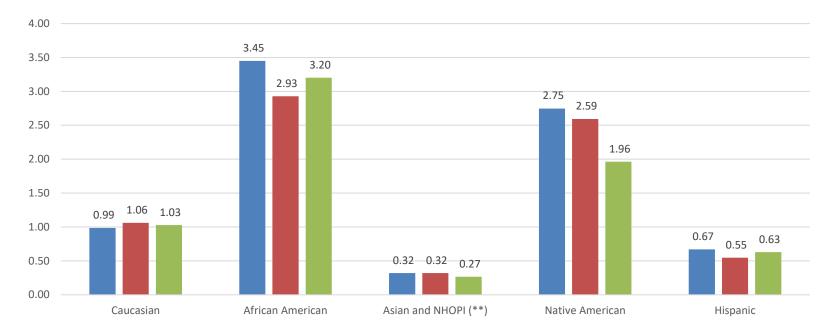

In FY2020, African Americans, Native Americans, and Caucasians had disproportionality ratios higher than one for the at-risk age group between 18 and 54. In this report's analyses on felony-reduced-to-gross misdemeanor-and-misdemeanor sentences, those racial groups

 $<sup>^{2}</sup>$  The numbers of sentences referenced in this report are as of December 1, 2020. These are subject to change as missing sentencing data becomes available.

also had disproportionality ratios higher than one: 3.20 (African American), 1.96 (Native American), and 1.03 (Caucasians).

Asians and Native Hawaiians and Other Pacific Islanders had disproportionality ratios lower than one in all observations: adult sentences, at-risk-age adult sentences, and adult felony-reduced-to-gross misdemeanor-and-misdemeanor sentences.

Caucasians had disproportionality ratios close to one in all observations: adult sentences, atrisk-age adult sentences, and adult felony-reduced-to-gross misdemeanor-and-misdemeanor sentences.

# Table 7.Comparison of all ratios FY 2020

| Ratio                                                 | Caucasian | African American | Asian and NHOPI (**) | Native American | Hispanic |
|-------------------------------------------------------|-----------|------------------|----------------------|-----------------|----------|
| Ratio Age All-age Sentences vs. Population            | 0.99      | 3.45             | 0.32                 | 2.75            | 0.67     |
| Ratio Age 18-to-54 (At-risk) Sentences vs. Population | 1.06      | 2.93             | 0.32                 | 2.59            | 0.55     |
| Ratio Felony-Reduce To-GM Sentences vs. Population    | 1.03      | 3.20             | 0.27                 | 1.96            | 0.63     |