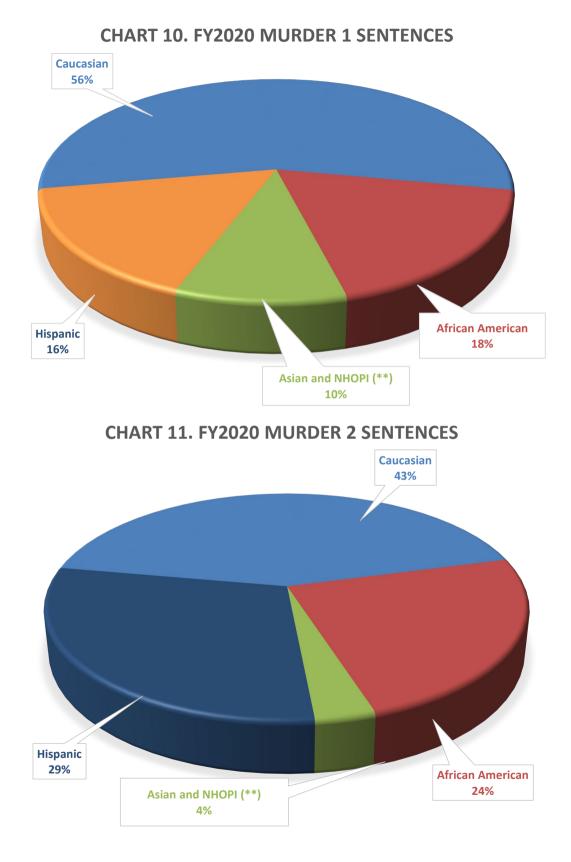

# Table 1 Adult Felony FY 2020 Sentences Racial Distribution (All ages)

| Forecasting<br>Categories   | Caucasian | African<br>American | Asian and<br>NHOPI (**) | Native<br>American | Hispanic | Unknown | Grand Total<br>(excl. Unknown) |
|-----------------------------|-----------|---------------------|-------------------------|--------------------|----------|---------|--------------------------------|
| FY2020 Sentences            |           |                     |                         |                    |          |         |                                |
| Assault                     | 2,683     | 776                 | 147                     | 145                | 415      | 55      | 4,166                          |
| Drug                        | 4,477     | 560                 | 145                     | 182                | 398      | 35      | 5,762                          |
| Failure To                  |           |                     |                         |                    |          |         |                                |
| Register As Sex<br>Offender | 144       | 33                  | 4                       | 12                 | 14       | 1       | 207                            |
| Manslaughter                | 50        | 16                  | 4                       | -                  | 11       | 2       | 81                             |
| Murder 1                    | 34        | 11                  | 6                       | -                  | 10       | 1       | 61                             |
| Murder 2                    | 25        | 14                  | 2                       | -                  | 17       | 2       | 58                             |
| Other Felonies              | 1,501     | 263                 | 55                      | 100                | 188      | 32      | 2,107                          |
| Property                    | 4,327     | 756                 | 216                     | 199                | 373      | 51      | 5,871                          |
| Robbery                     | 180       | 112                 | 23                      | 9                  | 35       | 6       | 359                            |
| Sex                         | 612       | 91                  | 35                      | 33                 | 75       | 39      | 846                            |
| Total Sentences             | 14,033    | 2,632               | 637                     | 680                | 1,536    | 224     | 19,518                         |
| % of Sentences<br>in Race   | 71.9%     | 13.5%               | 3.3%                    | 3.5%               | 7.9%     |         | 100%                           |

# Table 2Adult Felony FY 2020 SentencesRace Distributed by Crime Category (All ages)

| Forecasting<br>Categories                 | Caucas | Caucasian |       |      |     | Asian and<br>NHOPI (**) |     | Native<br>American |       | Hispanic |     | 'n | Grand<br>(excl. Un |       |
|-------------------------------------------|--------|-----------|-------|------|-----|-------------------------|-----|--------------------|-------|----------|-----|----|--------------------|-------|
| FY2020 Sentences                          |        |           |       |      |     |                         |     |                    |       |          |     |    |                    |       |
| Assault                                   | 2,683  | 19%       | 776   | 29%  | 147 | 23%                     | 145 | 21%                | 415   | 27%      | 55  | 0  | 4,166              | 21.3% |
| Drug                                      | 4,477  | 32%       | 560   | 21%  | 145 | 23%                     | 182 | 27%                | 398   | 26%      | 35  | 0  | 5,762              | 29.5% |
| Failure To<br>Register As Sex<br>Offender | 144    | 1%        | 33    | 1%   | 4   | 1%                      | 12  | 2%                 | 14    | 1%       | 1   | 0  | 207                | 1.1%  |
| Manslaughter                              | 50     | 0%        | 16    | 1%   | 4   | 1%                      | -   | 0%                 | 11    | 1%       | 2   | 0  | 81                 | 0.4%  |
| Murder 1                                  | 34     | 0%        | 11    | 0%   | 6   | 1%                      | -   | 0%                 | 10    | 1%       | 1   | 0  | 61                 | 0.3%  |
| Murder 2                                  | 25     | 0%        | 14    | 1%   | 2   | 0%                      | -   | 0%                 | 17    | 1%       | 2   | 0  | 58                 | 0.3%  |
| Other Felonies                            | 1,501  | 11%       | 263   | 10%  | 55  | 9%                      | 100 | 15%                | 188   | 12%      | 32  | 0  | 2,107              | 10.8% |
| Property                                  | 4,327  | 31%       | 756   | 29%  | 216 | 34%                     | 199 | 29%                | 373   | 24%      | 51  | 0  | 5,871              | 30.1% |
| Robbery                                   | 180    | 1%        | 112   | 4%   | 23  | 4%                      | 9   | 1%                 | 35    | 2%       | 6   | 0  | 359                | 1.8%  |
| Sex                                       | 612    | 4%        | 91    | 3%   | 35  | 5%                      | 33  | 5%                 | 75    | 5%       | 39  | 0  | 846                | 4.3%  |
| Total Sentences                           | 14,033 | 100%      | 2,632 | 100% | 637 | 100%                    | 680 | 100%               | 1,536 | 100%     | 224 |    | 19,518             | 100%  |

# Table 3Adult Felony FY 2020 SentencesCrime Category Distributed by Race (All ages)

| Forecasting<br>Categories | Caucasian | African<br>American | Asian and<br>NHOPI (**) | Native<br>American | Hispanic | Unknown | Grand Total<br>(excl. Unknown) |
|---------------------------|-----------|---------------------|-------------------------|--------------------|----------|---------|--------------------------------|
| FY2020 Sentences          |           |                     |                         |                    |          |         |                                |
| Assault                   | 2,683     | 776                 | 147                     | 145                | 415      | 55      | 4,166                          |
| Assault                   | 64%       | 19%                 | 4%                      | 3%                 | 10%      |         | 100%                           |
| Drug                      | 4,477     | 560                 | 145                     | 182                | 398      | 35      | 5,762                          |
| Drug                      | 78%       | 10%                 | 3%                      | 3%                 | 7%       |         | 100%                           |
| Failure To                | 144       | 33                  | 4                       | 12                 | 14       | 1       | 207                            |
| Register As Sex           | 70%       | 16%                 | 2%                      | 6%                 | 7%       |         | 100%                           |
| Manslaughter              | 50        | 16                  | 4                       | -                  | 11       | 2.00    | 81                             |
| wanslaughter              | 62%       | 20%                 | 5%                      | 0%                 | 14%      |         | 100%                           |
| Murder 1                  | 34        | 11                  | 6                       | -                  | 10       | 1       | 61                             |
| Murder 1                  | 56%       | 18%                 | 10%                     | 0%                 | 16%      |         | 100%                           |
| Murder 2                  | 25        | 14                  | 2                       | -                  | 17       | 2       | 58                             |
| Murder 2                  | 43%       | 24%                 | 3%                      | 0%                 | 29%      |         | 100%                           |
|                           | 1,501     | 263                 | 55                      | 100                | 188      | 32      | 2,107                          |
| Other Felonies            | 71%       | 12%                 | 3%                      | 5%                 | 9%       |         | 100%                           |
| Drenerty                  | 4,327     | 756                 | 216                     | 199                | 373      | 51      | 5,871                          |
| Property                  | 74%       | 13%                 | 4%                      | 3%                 | 6%       |         | 100%                           |
| Dahhami                   | 180       | 112                 | 23                      | 9                  | 35       | 6       | 359                            |
| Robbery                   | 50%       | 31%                 | 6%                      | 3%                 | 10%      |         | 100%                           |
| Sex                       | 612       | 91                  | 35                      | 33                 | 75       | 39      | 846                            |
| Sex                       | 72%       | 11%                 | 4%                      | 4%                 | 9%       |         | 100%                           |
| Total Sentences           | 14,033    | 2,632               | 637                     | 680                | 1,536    | 224     | 19,518                         |
| % of Sentences<br>in Race | 71.9%     | 13.5%               | 3.3%                    | 3.5%               | 7.9%     |         | 100%                           |