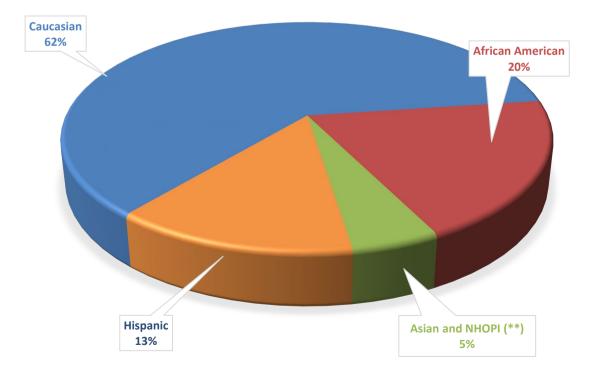

- Racial Distribution of Adult Felony Sentences in FY2020:
  - 71.9% Caucasian (14,033)
    13.5% African American (2,632)
    7.9% Hispanic (1,536)
    3.5% Native American (680)
  - 3.3% Asian and Native Hawaiian and Other Pacific Islander (637)
- Trends in Disproportionality:

# Table 1 Adult Felony FY 2020 Sentences Racial Distribution (All ages)

| Forecasting<br>Categories   | Caucasian | African<br>American | Asian and<br>NHOPI (**) | Native<br>American | Hispanic | Unknown | Grand Total<br>(excl. Unknown) |
|-----------------------------|-----------|---------------------|-------------------------|--------------------|----------|---------|--------------------------------|
| FY2020 Sentences            |           |                     |                         |                    |          |         |                                |
| Assault                     | 2,683     | 776                 | 147                     | 145                | 415      | 55      | 4,166                          |
| Drug                        | 4,477     | 560                 | 145                     | 182                | 398      | 35      | 5,762                          |
| Failure To                  |           |                     |                         |                    |          |         |                                |
| Register As Sex<br>Offender | 144       | 33                  | 4                       | 12                 | 14       | 1       | 207                            |
| Manslaughter                | 50        | 16                  | 4                       | -                  | 11       | 2       | 81                             |
| Murder 1                    | 34        | 11                  | 6                       | -                  | 10       | 1       | 61                             |
| Murder 2                    | 25        | 14                  | 2                       | -                  | 17       | 2       | 58                             |
| Other Felonies              | 1,501     | 263                 | 55                      | 100                | 188      | 32      | 2,107                          |
| Property                    | 4,327     | 756                 | 216                     | 199                | 373      | 51      | 5,871                          |
| Robbery                     | 180       | 112                 | 23                      | 9                  | 35       | 6       | 359                            |
| Sex                         | 612       | 91                  | 35                      | 33                 | 75       | 39      | 846                            |
| Total Sentences             | 14,033    | 2,632               | 637                     | 680                | 1,536    | 224     | 19,518                         |
| % of Sentences<br>in Race   | 71.9%     | 13.5%               | 3.3%                    | 3.5%               | 7.9%     |         | 100%                           |