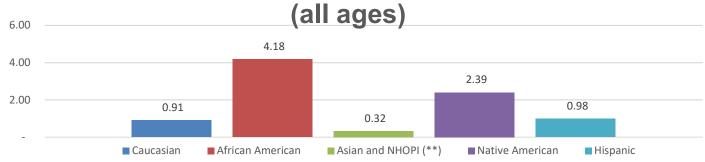

#### Trends in Disproportionality:

In FY2024, African Americans, Native Americans, and Hispanics had disproportionality ratios higher than one for the at-risk age group between 18 and 54. In this report's analyses on felony-reduced-to-gross misdemeanor-and-misdemeanor sentences, African Americans, and Native Americans had disproportionality ratios higher than one: 4.18 (African American), and 2.39 (Native American).

| Forecasting Categories              | Caucasia  | an   | African An | nerican | Asian and (**) | NHOPI | Native Am | erican | Hispar  | nic  | Unkno | wn   | Grand To<br>(excl. Unkn |      |
|-------------------------------------|-----------|------|------------|---------|----------------|-------|-----------|--------|---------|------|-------|------|-------------------------|------|
| Sentences (at age 18 or older)      | N         | %    | N          | %       | N              | %     | N         | %      | N       | %    | N     | %    | N                       | %    |
| Assault                             | 1,067     | 43%  | 332        | 49%     | 55             | 37%   | 46        | 43%    | 251     | 52%  | 573   | 50%  | 1,751                   | 45%  |
| Drug                                | 44        | 2%   | 18         | 3%      | 3              | 2%    | 3         | 3%     | 12      | 2%   | 50    | 4%   | 80                      | 2%   |
| Failure To Register As Sex Offender | 20        | 1%   | 11         | 2%      | 1              | 1%    | 3         | 3%     | 2       | 0%   | 1     | 0%   | 37                      | 1%   |
| Manslaughter                        | 1         | 0%   | -          | 0%      | 1              | 1%    | -         | 0%     | 1       | 0%   | 1     | 0%   | 3                       | 0%   |
| Murder 1                            | 3         | 0%   | -          | 0%      | -              | 0%    | -         | 0%     | -       | 0%   | -     | 0%   | 3                       | 0%   |
| Murder 2                            | -         | 0%   | -          | 0%      | -              | 0%    | -         | 0%     | -       | 0%   | -     | 0%   | -                       | 0%   |
| Other Felony                        | 260       | 10%  | 75         | 11%     | 13             | 9%    | 10        | 9%     | 48      | 10%  | 92    | 8%   | 406                     | 10%  |
| Property                            | 937       | 38%  | 209        | 31%     | 69             | 46%   | 41        | 38%    | 133     | 27%  | 312   | 27%  | 1,389                   | 36%  |
| Robbery                             | 72        | 3%   | 26         | 4%      | 3              | 2%    | 3         | 3%     | 15      | 3%   | 29    | 3%   | 119                     | 3%   |
| Sex                                 | 83        | 3%   | 6          | 1%      | 4              | 3%    | 2         | 2%     | 24      | 5%   | 81    | 7%   | 119                     | 3%   |
| Total Sentences                     | 2,487     | 100% | 677        | 100%    | 149            | 100%  | 108       | 100%   | 486     | 100% | 1,139 | 100% | 3,907                   | 100% |
| % of Sentences in Race              | 64%       |      | 17%        |         | 4%             |       | 3%        |        | 12%     |      |       |      | 100%                    |      |
| 2023 Count of Race (*)              | 4,145,507 |      | 245,184    |         | 704,334        |       | 68,364    |        | 749,316 |      | 0%    |      | 5,912,705               |      |
| Race distribution                   | 70%       |      | 4%         |         | 12%            |       | 1%        |        | 13%     |      |       |      | 100%                    |      |
| Ratio Sentence vs. Population       | 0.91      |      | 4.18       |         | 0.32           |       | 2.39      |        | 0.98    |      |       |      |                         |      |