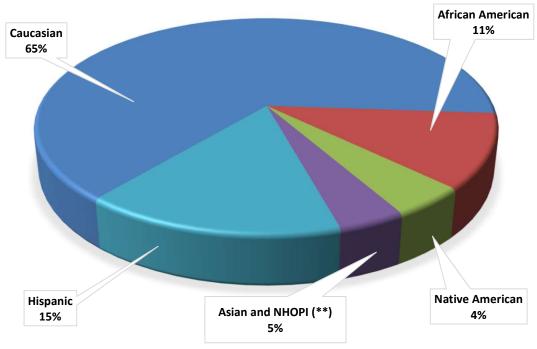

**CHART 11. FY2024 MURDER 2 SENTENCES** 

**CHART 12. FY2024 SEX SENTENCES** 

**CHART 13. FY2024 ROBBERY SENTENCES** 

Table 4.

Adult Felony-Reduced-To-Gross Misdemeanor & Misdemeanor Sentences vs. Population (all ages) in FY 2024 (\*\*\*)

# Ratio: Sentences to Racial Population (At risk, aged 18-54)

Table 6.
Adult Felony FY 2024 Sentences vs. Population (All ages)

| Forecasting Categories                | Caucasia  | n    | African American |        | Asian and | NHOPI | Native Am  | orican  | Hienar  | Hispanic |         | wn     | Grand Total |      |
|---------------------------------------|-----------|------|------------------|--------|-----------|-------|------------|---------|---------|----------|---------|--------|-------------|------|
| Torecasting dategories                | Oddcasia  |      | Allican All      | erican | (**)      |       | Mative Ain | ciicaii | ilispai |          | Olikile | ,,,,,, | (excl. Unkn | own) |
| FY2024 Sentences (at age 18 or older) | N         | %    | N                | %      | N         | %     | N          | %       | N       | %        | N       | %      | N           | %    |
| Assault                               | 2,587     | 28%  | 832              | 39%    | 201       | 30%   | 132        | 25%     | 952     | 35%      | 41      | 35%    | 4,704       | 31%  |
| Drug                                  | 563       | 6%   | 114              | 5%     | 34        | 5%    | 23         | 4%      | 162     | 6%       | 3       | 3%     | 896         | 6%   |
| Failure To Register As Sex Offender   | 111       | 1%   | 17               | 1%     | 6         | 1%    | 4          | 1%      | 19      | 1%       | 1       | 1%     | 157         | 1%   |
| Manslaughter                          | 97        | 1%   | 38               | 2%     | 8         | 1%    | 5          | 1%      | 27      | 1%       | 5       | 4%     | 175         | 1%   |
| Murder 1                              | 35        | 0%   | 25               | 1%     | 1         | 0%    | 2          | 0%      | 15      | 1%       | 3       | 3%     | 78          | 1%   |
| Murder 2                              | 37        | 0%   | 25               | 1%     | 8         | 1%    | 4          | 1%      | 32      | 1%       | 2       | 2%     | 106         | 1%   |
| Other Felony                          | 988       | 11%  | 209              | 10%    | 63        | 9%    | 64         | 12%     | 295     | 11%      | 15      | 13%    | 1,619       | 11%  |
| Property                              | 4,055     | 44%  | 694              | 32%    | 281       | 42%   | 250        | 48%     | 961     | 35%      | 20      | 17%    | 6,241       | 41%  |
| Robbery                               | 195       | 2%   | 126              | 6%     | 34        | 5%    | 19         | 4%      | 93      | 3%       | 8       | 7%     | 467         | 3%   |
| Sex                                   | 542       | 6%   | 63               | 3%     | 30        | 5%    | 23         | 4%      | 153     | 6%       | 18      | 16%    | 811         | 5%   |
| Total Sentences                       | 9,210     | 100% | 2,143            | 100%   | 666       | 100%  | 526        | 100%    | 2,709   | 100%     | 116     | 100%   | 15,254      | 100% |
| % of Sentences in Race                | 60%       |      | 14%              |        | 4%        |       | 3%         |         | 18%     |          |         |        | 100%        |      |
| 2023 Count of Race (*)                | 4,145,507 |      | 245,184          |        | 704,334   |       | 68,364     |         | 749,316 |          |         |        | 5,912,705   |      |
| Race distribution                     | 70%       |      | 4%               |        | 12%       |       | 1%         |         | 13%     |          |         |        | 100%        |      |
| Ratio Sentences vs. Population        | 0.86      |      | 3.39             |        | 0.37      |       | 2.98       |         | 1.40    |          |         |        |             |      |

<sup>(\*)</sup> Data are from the 2023 State Population, excluding the group of 2 or more races, which is 348,023, as there is not such a group in sentencing data

# Ratio: Sentences to Racial Population (all ages)

<sup>(\*\*)</sup> NHOPI: Native Hawaiian and Other Pacific Islander

Table 7.
Comparison of all ratios FY 2024

| Ratio                                                 | Caucasian | African American | Asian and NHOPI (**) | Native American | Hispanic |
|-------------------------------------------------------|-----------|------------------|----------------------|-----------------|----------|
| Ratio Age All-age Sentences vs. Population            | 0.86      | 3.39             | 0.37                 | 2.98            | 1.40     |
| Ratio Age 18-to-54 (At-risk) Sentences vs. Population | 0.94      | 2.90             | 0.37                 | 2.79            | 1.10     |
| Ratio Felony-Reduce To-GM Sentences vs. Population    | 0.91      | 4.18             | 0.32                 | 2.39            | 0.98     |