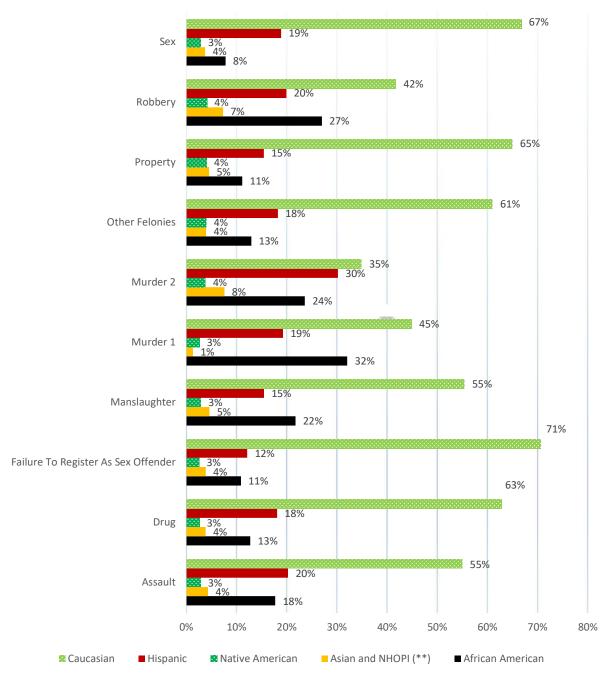

(\*\*) NHOPI: Native Hawaiian and Other Pacific Islander

Table 3
Adult Felony FY 2024 Sentences
Crime Category Distributed by Race (All ages)

| Forecasting<br>Categories   | Caucasian | African<br>American | Asian and<br>NHOPI (**) | Native<br>American | Hispanic | Unknown | Grand Total (excl. Unknown) |
|-----------------------------|-----------|---------------------|-------------------------|--------------------|----------|---------|-----------------------------|
| FY2024 Sentences            | N         | N                   | N                       | N                  | N        | N       | N                           |
| Assault                     | 2,587     | 832                 | 201                     | 132                | 952      | 41      | 4,704                       |
| Assault                     | 55%       | 18%                 | 4%                      | 3%                 | 20%      |         | 100%                        |
| Drug                        | 563       | 114                 | 34                      | 23                 | 162      | 3       | 896                         |
| Drug                        | 63%       | 13%                 | 4%                      | 3%                 | 18%      |         | 100%                        |
| Failure To                  | 111       | 17                  | 6                       | 4                  | 19       | 1       | 157                         |
| Register As Sex<br>Offender | 71%       | 11%                 | 4%                      | 3%                 | 12%      |         | 100%                        |
| Manalaumhtan                | 97        | 38                  | 8                       | 5                  | 27       | 5       | 175                         |
| Manslaughter                | 55%       | 22%                 | 5%                      | 3%                 | 15%      |         | 100%                        |
| Murder 1                    | 35        | 25                  | 1                       | 2                  | 15       | 3       | 78                          |
| wurder i                    | 45%       | 32%                 | 1%                      | 3%                 | 19%      |         | 100%                        |
| Murder 2                    | 37        | 25                  | 8                       | 4                  | 32       | 2       | 106                         |
| Murder 2                    | 35%       | 24%                 | 8%                      | 4%                 | 30%      |         | 100%                        |
| Other Felonies              | 988       | 209                 | 63                      | 64                 | 295      | 15      | 1,619                       |
|                             | 61%       | 13%                 | 4%                      | 4%                 | 18%      |         | 100%                        |
| Property                    | 4,055     | 694                 | 281                     | 250                | 961      | 20      | 6,241                       |
| Floperty                    | 65%       | 11%                 | 5%                      | 4%                 | 15%      |         | 100%                        |
| Robbery                     | 195       | 126                 | 34                      | 19                 | 93       | 8       | 467                         |
| Robbery                     | 42%       | 27%                 | 7%                      | 4%                 | 20%      |         | 100%                        |
| Sex                         | 542       | 63                  | 30                      | 23                 | 153      | 18      | 811                         |
| Sex                         | 67%       | 8%                  | 4%                      | 3%                 | 19%      |         | 100%                        |
| Total Sentences             | 9,210     | 2,143               | 666                     | 526                | 2,709    | 116     | 15,254                      |
| % of Sentences in Race      | 60.4%     | 14.0%               | 4.4%                    | 3.4%               | 17.8%    |         | 100%                        |