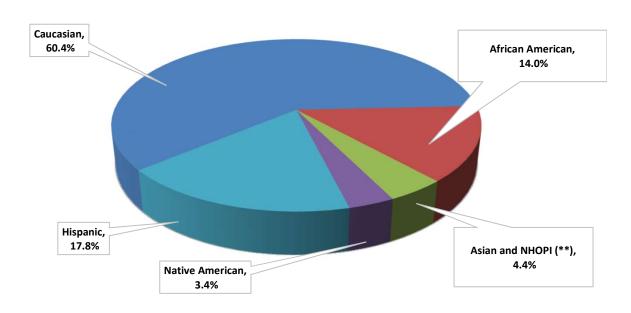

      5.3% Sex (811)
      0.5% Murder 1 (78)
```

Racial Distribution of Adult Felony Sentences in FY2024:

```
60.4% Caucasian (9,210)
14.0% African American (2,143)
17.8% Hispanic (2,709)
4.4% Asian and Native Hawaiian and Other Pacific Islander (666)
3.4% Native American (526)
```