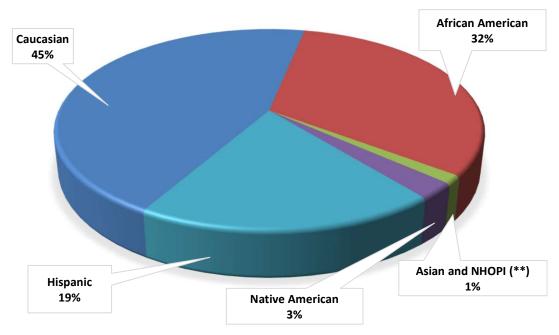

CHART 6. FY2024 FAILURE TO REGISTER AS SEX
OFFENDER SENTENCES

**CHART 7. FY2024 MANSLAUGHTER SENTENCES** 

**CHART 8. FY2024 OTHER FELONY SENTENCES** 

**CHART 9. FY2024 PROPERTY SENTENCES** 

**CHART 10. FY2024 MURDER 1 SENTENCES** 

| Forecasting Categories              | Caucasia  | an   | African An | nerican | Asian and (**) | NHOPI | Native Am | erican | Hispar  | nic  | Unkno | wn   | Grand To<br>(excl. Unkn |      |
|-------------------------------------|-----------|------|------------|---------|----------------|-------|-----------|--------|---------|------|-------|------|-------------------------|------|
| Sentences (at age 18 or older)      | N         | %    | N          | %       | N              | %     | N         | %      | N       | %    | N     | %    | N                       | %    |
| Assault                             | 1,067     | 43%  | 332        | 49%     | 55             | 37%   | 46        | 43%    | 251     | 52%  | 573   | 50%  | 1,751                   | 45%  |
| Drug                                | 44        | 2%   | 18         | 3%      | 3              | 2%    | 3         | 3%     | 12      | 2%   | 50    | 4%   | 80                      | 2%   |
| Failure To Register As Sex Offender | 20        | 1%   | 11         | 2%      | 1              | 1%    | 3         | 3%     | 2       | 0%   | 1     | 0%   | 37                      | 1%   |
| Manslaughter                        | 1         | 0%   | -          | 0%      | 1              | 1%    | -         | 0%     | 1       | 0%   | 1     | 0%   | 3                       | 0%   |
| Murder 1                            | 3         | 0%   | -          | 0%      | -              | 0%    | -         | 0%     | -       | 0%   | -     | 0%   | 3                       | 0%   |
| Murder 2                            | -         | 0%   | -          | 0%      | -              | 0%    | -         | 0%     | -       | 0%   | -     | 0%   | -                       | 0%   |
| Other Felony                        | 260       | 10%  | 75         | 11%     | 13             | 9%    | 10        | 9%     | 48      | 10%  | 92    | 8%   | 406                     | 10%  |
| Property                            | 937       | 38%  | 209        | 31%     | 69             | 46%   | 41        | 38%    | 133     | 27%  | 312   | 27%  | 1,389                   | 36%  |
| Robbery                             | 72        | 3%   | 26         | 4%      | 3              | 2%    | 3         | 3%     | 15      | 3%   | 29    | 3%   | 119                     | 3%   |
| Sex                                 | 83        | 3%   | 6          | 1%      | 4              | 3%    | 2         | 2%     | 24      | 5%   | 81    | 7%   | 119                     | 3%   |
| Total Sentences                     | 2,487     | 100% | 677        | 100%    | 149            | 100%  | 108       | 100%   | 486     | 100% | 1,139 | 100% | 3,907                   | 100% |
| % of Sentences in Race              | 64%       |      | 17%        |         | 4%             |       | 3%        |        | 12%     |      |       |      | 100%                    |      |
| 2023 Count of Race (*)              | 4,145,507 |      | 245,184    |         | 704,334        |       | 68,364    |        | 749,316 |      | 0%    |      | 5,912,705               |      |
| Race distribution                   | 70%       |      | 4%         |         | 12%            |       | 1%        |        | 13%     |      |       |      | 100%                    |      |
| Ratio Sentence vs. Population       | 0.91      |      | 4.18       |         | 0.32           |       | 2.39      |        | 0.98    |      |       |      |                         |      |

<sup>(\*)</sup> Data are from the 2023 State Population, excluding the group of 2 or more races, which is 348,023, as there is not such a group in sentencing data