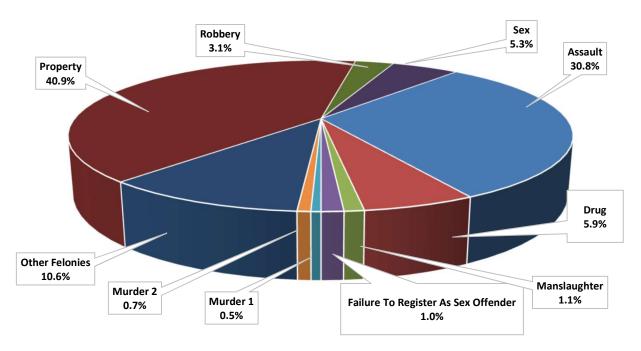

```
      40.9% Property (6,241)
      3.1% Robbery (467)

      30.8% Assaults (4,704)
      1.0% Failure to Register as Sex Offender (157)

      5.9% Drugs (896)
      1.1% Manslaughter (175)

      10.6% Other Felonies (1,619)
      0.7% Murder 2 (106)