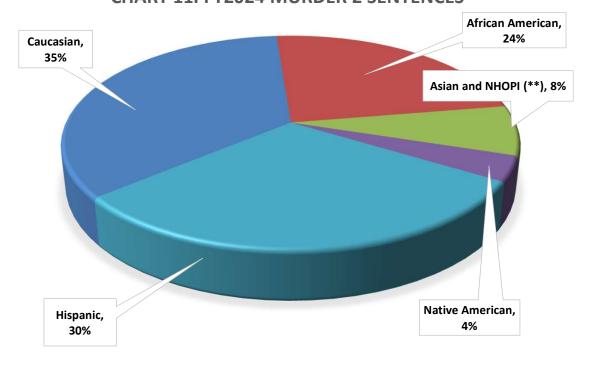

**CHART 11. FY2024 MURDER 2 SENTENCES** 

**CHART 12. FY2024 SEX SENTENCES** 

**CHART 13. FY2024 ROBBERY SENTENCES** 

Table 4.

Adult Felony-Reduced-To-Gross Misdemeanor & Misdemeanor Sentences vs. Population (all ages) in FY 2024 (\*\*\*)

Table 1
Adult Felony FY 2024 Sentences
Racial Distribution (All ages)

| Forecasting<br>Categories   | Caucasian | African<br>American | Asian and NHOPI (**) | Native<br>American | Hispanic | Unknown | Grand Total<br>(excl. Unknown) |
|-----------------------------|-----------|---------------------|----------------------|--------------------|----------|---------|--------------------------------|
| FY2024 Sentences            |           |                     |                      |                    |          |         |                                |
| Assault                     | 2,587     | 832                 | 201                  | 132                | 952      | 41      | 4,704                          |
| Drug                        | 563       | 114                 | 34                   | 23                 | 162      | 3       | 896                            |
| Failure To                  |           |                     |                      |                    |          |         |                                |
| Register As Sex<br>Offender | 111       | 17                  | 6                    | 4                  | 19       | 1       | 157                            |
| Manslaughter                | 97        | 38                  | 8                    | 5                  | 27       | 5       | 175                            |
| Murder 1                    | 35        | 25                  | 1                    | 2                  | 15       | 3       | 78                             |
| Murder 2                    | 37        | 25                  | 8                    | 4                  | 32       | 2       | 106                            |
| Other Felonies              | 988       | 209                 | 63                   | 64                 | 295      | 15      | 1,619                          |
| Property                    | 4,055     | 694                 | 281                  | 250                | 961      | 20      | 6,241                          |
| Robbery                     | 195       | 126                 | 34                   | 19                 | 93       | 8       | 467                            |
| Sex                         | 542       | 63                  | 30                   | 23                 | 153      | 18      | 811                            |
| Total Sentences             | 9,210     | 2,143               | 666                  | 526                | 2,709    | 116     | 15,254                         |
| % of Sentences in Race      | 60.4%     | 14.0%               | 4.4%                 | 3.4%               | 17.8%    |         | 100%                           |

(\*\*) NHOPI: Native Hawaiian and Other Pacific Islander

Table 2
Adult Felony FY 2024 Sentences
Race Distributed by Crime Category (All ages)

| Forecasting<br>Categories                 | Caucas | sian | Afric<br>Ameri |      | Asian<br>NHOP |      | Nati<br>Ameri |      | Hispa | nic  | Unkn | own | Grand<br>(excl. Un |       |
|-------------------------------------------|--------|------|----------------|------|---------------|------|---------------|------|-------|------|------|-----|--------------------|-------|
| FY2024 Sentences                          | N      | %    | N              | %    | N             | %    | N             | %    | N     | %    | N    | %   | N                  | %     |
| Assault                                   | 2,587  | 28%  | 832            | 39%  | 201           | 30%  | 132           | 25%  | 952   | 35%  | 41   |     | 4,704              | 30.8% |
| Drug                                      | 563    | 6%   | 114            | 5%   | 34            | 5%   | 23            | 4%   | 162   | 6%   | 3    |     | 896                | 5.9%  |
| Failure To<br>Register As Sex<br>Offender | 111    | 1%   | 17             | 1%   | 6             | 1%   | 4             | 1%   | 19    | 1%   | 1    |     | 157                | 1.0%  |
| Manslaughter                              | 97     | 1%   | 38             | 2%   | 8             | 1%   | 5             | 1%   | 27    | 1%   | 5    |     | 175                | 1.1%  |
| Murder 1                                  | 35     | 0%   | 25             | 1%   | 1             | 0%   | 2             | 0%   | 15    | 1%   | 3    |     | 78                 | 0.5%  |
| Murder 2                                  | 37     | 0%   | 25             | 1%   | 8             | 1%   | 4             | 1%   | 32    | 1%   | 2    |     | 106                | 0.7%  |
| Other Felonies                            | 988    | 11%  | 209            | 10%  | 63            | 9%   | 64            | 12%  | 295   | 11%  | 15   |     | 1,619              | 10.6% |
| Property                                  | 4,055  | 44%  | 694            | 32%  | 281           | 42%  | 250           | 48%  | 961   | 35%  | 20   |     | 6,241              | 40.9% |
| Robbery                                   | 195    | 2%   | 126            | 6%   | 34            | 5%   | 19            | 4%   | 93    | 3%   | 8    |     | 467                | 3.1%  |
| Sex                                       | 542    | 6%   | 63             | 3%   | 30            | 5%   | 23            | 4%   | 153   | 6%   | 18   |     | 811                | 5.3%  |
| Total Sentences                           | 9,210  | 100% | 2,143          | 100% | 666           | 100% | 526           | 100% | 2,709 | 100% | 116  |     | 15,254             | 100%  |

(\*\*) NHOPI: Native Hawaiian and Other Pacific Islander

Table 3
Adult Felony FY 2024 Sentences
Crime Category Distributed by Race (All ages)

| Forecasting<br>Categories   | Caucasian | African<br>American | Asian and<br>NHOPI (**) | Native<br>American | Hispanic | Unknown | Grand Total (excl. Unknown) |
|-----------------------------|-----------|---------------------|-------------------------|--------------------|----------|---------|-----------------------------|
| FY2024 Sentences            | N         | N                   | N                       | N                  | N        | N       | N                           |
| Assault                     | 2,587     | 832                 | 201                     | 132                | 952      | 41      | 4,704                       |
| Assault                     | 55%       | 18%                 | 4%                      | 3%                 | 20%      |         | 100%                        |
| Drug                        | 563       | 114                 | 34                      | 23                 | 162      | 3       | 896                         |
| Drug                        | 63%       | 13%                 | 4%                      | 3%                 | 18%      |         | 100%                        |
| Failure To                  | 111       | 17                  | 6                       | 4                  | 19       | 1       | 157                         |
| Register As Sex<br>Offender | 71%       | 11%                 | 4%                      | 3%                 | 12%      |         | 100%                        |
| Manalaumhtan                | 97        | 38                  | 8                       | 5                  | 27       | 5       | 175                         |
| Manslaughter                | 55%       | 22%                 | 5%                      | 3%                 | 15%      |         | 100%                        |
| Murder 1                    | 35        | 25                  | 1                       | 2                  | 15       | 3       | 78                          |
| wurder i                    | 45%       | 32%                 | 1%                      | 3%                 | 19%      |         | 100%                        |
| Murder 2                    | 37        | 25                  | 8                       | 4                  | 32       | 2       | 106                         |
| Murder 2                    | 35%       | 24%                 | 8%                      | 4%                 | 30%      |         | 100%                        |
| Other Felonies              | 988       | 209                 | 63                      | 64                 | 295      | 15      | 1,619                       |
|                             | 61%       | 13%                 | 4%                      | 4%                 | 18%      |         | 100%                        |
| Property                    | 4,055     | 694                 | 281                     | 250                | 961      | 20      | 6,241                       |
| Floperty                    | 65%       | 11%                 | 5%                      | 4%                 | 15%      |         | 100%                        |
| Robbery                     | 195       | 126                 | 34                      | 19                 | 93       | 8       | 467                         |
| Robbery                     | 42%       | 27%                 | 7%                      | 4%                 | 20%      |         | 100%                        |
| Sex                         | 542       | 63                  | 30                      | 23                 | 153      | 18      | 811                         |
| Sex                         | 67%       | 8%                  | 4%                      | 3%                 | 19%      |         | 100%                        |
| Total Sentences             | 9,210     | 2,143               | 666                     | 526                | 2,709    | 116     | 15,254                      |
| % of Sentences in Race      | 60.4%     | 14.0%               | 4.4%                    | 3.4%               | 17.8%    |         | 100%                        |