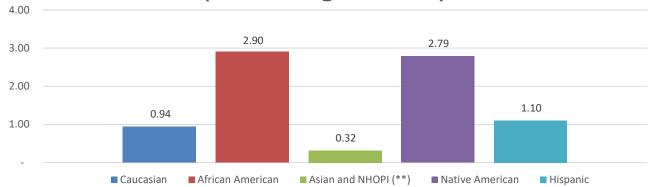

#### Trends in Disproportionality:

In FY2024, African Americans, Native Americans, and Hispanics had disproportionality ratios higher than one for the at-risk age group between 18 and 54. In this report's analyses on felony-reduced-to-gross misdemeanor-and-misdemeanor sentences, African Americans, and Native Americans had disproportionality ratios higher than one: 4.18 (African American), and 2.39 (Native American).

| Forecasting Categories              | Caucasia  | an   | African Am | erican | Asian and (**) | NHOPI | Native Am | erican | Hispar  | nic  | Unkn | own  | Grand To<br>(excl. Unkn |      |
|-------------------------------------|-----------|------|------------|--------|----------------|-------|-----------|--------|---------|------|------|------|-------------------------|------|
| Sentences (At-Risk: 18-54 only)     | N         | %    | N          | %      | N              | %     | N         | %      | N       | %    | N    | %    | N                       | %    |
| Assault                             | 2,363     | 28%  | 782        | 39%    | 191            | 30%   | 124       | 25%    | 932     | 35%  | 39   | 36%  | 4,392                   | 31%  |
| Drug                                | 499       | 6%   | 101        | 5%     | 30             | 5%    | 23        | 5%     | 162     | 6%   | 3    | 3%   | 815                     | 6%   |
| Failure To Register As Sex Offender | 80        | 1%   | 15         | 1%     | 6              | 1%    | 4         | 1%     | 15      | 1%   | 1    | 1%   | 120                     | 1%   |
| Manslaughter                        | 83        | 1%   | 34         | 2%     | 7              | 1%    | 4         | 1%     | 27      | 1%   | 5    | 5%   | 155                     | 1%   |
| Murder 1                            | 30        | 0%   | 21         | 1%     | 1              | 0%    | 2         | 0%     | 12      | 0%   | 2    | 2%   | 66                      | 0%   |
| Murder 2                            | 31        | 0%   | 25         | 1%     | 7              | 1%    | 4         | 1%     | 30      | 1%   | 2    | 2%   | 97                      | 1%   |
| Other Felony                        | 900       | 11%  | 196        | 10%    | 59             | 9%    | 61        | 12%    | 291     | 11%  | 13   | 12%  | 1,507                   | 11%  |
| Property                            | 3,851     | 45%  | 659        | 33%    | 276            | 43%   | 237       | 48%    | 947     | 36%  | 19   | 18%  | 5,970                   | 42%  |
| Robbery                             | 187       | 2%   | 117        | 6%     | 34             | 5%    | 19        | 4%     | 88      | 3%   | 8    | 7%   | 445                     | 3%   |
| Sex                                 | 448       | 5%   | 54         | 3%     | 24             | 4%    | 19        | 4%     | 143     | 5%   | 16   | 15%  | 688                     | 5%   |
| Total Sentences                     | 8,472     | 100% | 2,004      | 100%   | 635            | 100%  | 497       | 100%   | 2,647   | 100% | 108  | 100% | 14,255                  | 100% |
| % of Sentences in Race              | 59%       |      | 14%        |        | 4%             |       | 3%        |        | 19%     |      |      |      | 100%                    |      |
| 2023 Count of Race (*)              | 2,312,240 |      | 177,490    |        | 511,754        |       | 45,862    |        | 618,799 |      | 0%   |      | 3,666,145               |      |
| Race distribution                   | 63%       |      | 5%         |        | 14%            |       | 1%        |        | 17%     |      |      |      | 100%                    |      |
| Ratio Sentences vs. Population      | 0.94      |      | 2.90       |        | 0.32           |       | 2.79      |        | 1.10    |      |      |      |                         |      |