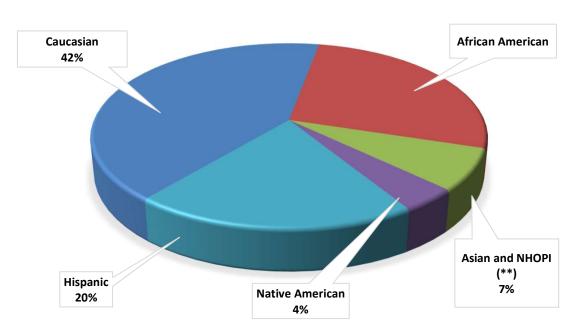

      5.3% Sex (811)
      0.5% Murder 1 (78)
```

Racial Distribution of Adult Felony Sentences in FY2024:

```
60.4% Caucasian (9,210)
14.0% African American (2,143)
17.8% Hispanic (2,709)
4.4% Asian and Native Hawaiian and Other Pacific Islander (666)
3.4% Native American (526)
```

Table 1
Adult Felony FY 2024 Sentences
Racial Distribution (All ages)

| Forecasting<br>Categories   | Caucasian | African<br>American | Asian and NHOPI (**) | Native<br>American | Hispanic | Unknown | Grand Total<br>(excl. Unknown) |
|-----------------------------|-----------|---------------------|----------------------|--------------------|----------|---------|--------------------------------|
| FY2024 Sentences            |           |                     |                      |                    |          |         |                                |
| Assault                     | 2,587     | 832                 | 201                  | 132                | 952      | 41      | 4,704                          |
| Drug                        | 563       | 114                 | 34                   | 23                 | 162      | 3       | 896                            |
| Failure To                  |           |                     |                      |                    |          |         |                                |
| Register As Sex<br>Offender | 111       | 17                  | 6                    | 4                  | 19       | 1       | 157                            |
| Manslaughter                | 97        | 38                  | 8                    | 5                  | 27       | 5       | 175                            |
| Murder 1                    | 35        | 25                  | 1                    | 2                  | 15       | 3       | 78                             |
| Murder 2                    | 37        | 25                  | 8                    | 4                  | 32       | 2       | 106                            |
| Other Felonies              | 988       | 209                 | 63                   | 64                 | 295      | 15      | 1,619                          |
| Property                    | 4,055     | 694                 | 281                  | 250                | 961      | 20      | 6,241                          |
| Robbery                     | 195       | 126                 | 34                   | 19                 | 93       | 8       | 467                            |
| Sex                         | 542       | 63                  | 30                   | 23                 | 153      | 18      | 811                            |
| Total Sentences             | 9,210     | 2,143               | 666                  | 526                | 2,709    | 116     | 15,254                         |
| % of Sentences in Race      | 60.4%     | 14.0%               | 4.4%                 | 3.4%               | 17.8%    |         | 100%                           |