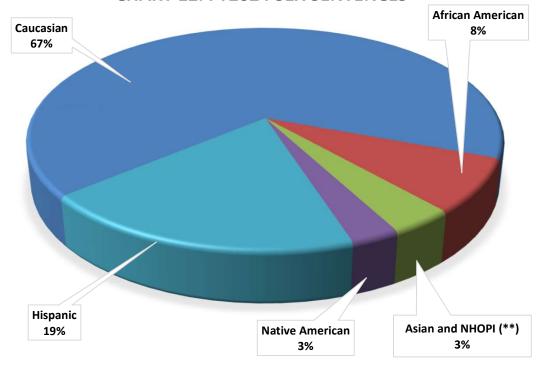

**CHART 11. FY2024 MURDER 2 SENTENCES** 

**CHART 12. FY2024 SEX SENTENCES** 

**CHART 13. FY2024 ROBBERY SENTENCES** 

Table 4.

Adult Felony-Reduced-To-Gross Misdemeanor & Misdemeanor Sentences vs. Population (all ages) in FY 2024 (\*\*\*)

Table 1
Adult Felony FY 2024 Sentences
Racial Distribution (All ages)

| Forecasting<br>Categories   | Caucasian | African<br>American | Asian and NHOPI (**) | Native<br>American | Hispanic | Unknown | Grand Total<br>(excl. Unknown) |
|-----------------------------|-----------|---------------------|----------------------|--------------------|----------|---------|--------------------------------|
| FY2024 Sentences            |           |                     |                      |                    |          |         |                                |
| Assault                     | 2,587     | 832                 | 201                  | 132                | 952      | 41      | 4,704                          |
| Drug                        | 563       | 114                 | 34                   | 23                 | 162      | 3       | 896                            |
| Failure To                  |           |                     |                      |                    |          |         |                                |
| Register As Sex<br>Offender | 111       | 17                  | 6                    | 4                  | 19       | 1       | 157                            |
| Manslaughter                | 97        | 38                  | 8                    | 5                  | 27       | 5       | 175                            |
| Murder 1                    | 35        | 25                  | 1                    | 2                  | 15       | 3       | 78                             |
| Murder 2                    | 37        | 25                  | 8                    | 4                  | 32       | 2       | 106                            |
| Other Felonies              | 988       | 209                 | 63                   | 64                 | 295      | 15      | 1,619                          |
| Property                    | 4,055     | 694                 | 281                  | 250                | 961      | 20      | 6,241                          |
| Robbery                     | 195       | 126                 | 34                   | 19                 | 93       | 8       | 467                            |
| Sex                         | 542       | 63                  | 30                   | 23                 | 153      | 18      | 811                            |
| Total Sentences             | 9,210     | 2,143               | 666                  | 526                | 2,709    | 116     | 15,254                         |
| % of Sentences in Race      | 60.4%     | 14.0%               | 4.4%                 | 3.4%               | 17.8%    |         | 100%                           |

(\*\*) NHOPI: Native Hawaiian and Other Pacific Islander

Table 2
Adult Felony FY 2024 Sentences
Race Distributed by Crime Category (All ages)

| Forecasting<br>Categories                 | Caucas | sian | Afric<br>Ameri |      | Asian<br>NHOP |      | Nati<br>Ameri |      | Hispa | nic  | Unkn | own | Grand<br>(excl. Un |       |
|-------------------------------------------|--------|------|----------------|------|---------------|------|---------------|------|-------|------|------|-----|--------------------|-------|
| FY2024 Sentences                          | N      | %    | N              | %    | N             | %    | N             | %    | N     | %    | N    | %   | N                  | %     |
| Assault                                   | 2,587  | 28%  | 832            | 39%  | 201           | 30%  | 132           | 25%  | 952   | 35%  | 41   |     | 4,704              | 30.8% |
| Drug                                      | 563    | 6%   | 114            | 5%   | 34            | 5%   | 23            | 4%   | 162   | 6%   | 3    |     | 896                | 5.9%  |
| Failure To<br>Register As Sex<br>Offender | 111    | 1%   | 17             | 1%   | 6             | 1%   | 4             | 1%   | 19    | 1%   | 1    |     | 157                | 1.0%  |
| Manslaughter                              | 97     | 1%   | 38             | 2%   | 8             | 1%   | 5             | 1%   | 27    | 1%   | 5    |     | 175                | 1.1%  |
| Murder 1                                  | 35     | 0%   | 25             | 1%   | 1             | 0%   | 2             | 0%   | 15    | 1%   | 3    |     | 78                 | 0.5%  |
| Murder 2                                  | 37     | 0%   | 25             | 1%   | 8             | 1%   | 4             | 1%   | 32    | 1%   | 2    |     | 106                | 0.7%  |
| Other Felonies                            | 988    | 11%  | 209            | 10%  | 63            | 9%   | 64            | 12%  | 295   | 11%  | 15   |     | 1,619              | 10.6% |
| Property                                  | 4,055  | 44%  | 694            | 32%  | 281           | 42%  | 250           | 48%  | 961   | 35%  | 20   |     | 6,241              | 40.9% |
| Robbery                                   | 195    | 2%   | 126            | 6%   | 34            | 5%   | 19            | 4%   | 93    | 3%   | 8    |     | 467                | 3.1%  |
| Sex                                       | 542    | 6%   | 63             | 3%   | 30            | 5%   | 23            | 4%   | 153   | 6%   | 18   |     | 811                | 5.3%  |
| Total Sentences                           | 9,210  | 100% | 2,143          | 100% | 666           | 100% | 526           | 100% | 2,709 | 100% | 116  |     | 15,254             | 100%  |

(\*\*) NHOPI: Native Hawaiian and Other Pacific Islander

Table 3
Adult Felony FY 2024 Sentences
Crime Category Distributed by Race (All ages)

| Forecasting<br>Categories   | Caucasian | African<br>American | Asian and<br>NHOPI (**) | Native<br>American | Hispanic | Unknown | Grand Total (excl. Unknown) |
|-----------------------------|-----------|---------------------|-------------------------|--------------------|----------|---------|-----------------------------|
| FY2024 Sentences            | N         | N                   | N                       | N                  | N        | N       | N                           |
| Assault                     | 2,587     | 832                 | 201                     | 132                | 952      | 41      | 4,704                       |
| Assault                     | 55%       | 18%                 | 4%                      | 3%                 | 20%      |         | 100%                        |
| Drug                        | 563       | 114                 | 34                      | 23                 | 162      | 3       | 896                         |
| Drug                        | 63%       | 13%                 | 4%                      | 3%                 | 18%      |         | 100%                        |
| Failure To                  | 111       | 17                  | 6                       | 4                  | 19       | 1       | 157                         |
| Register As Sex<br>Offender | 71%       | 11%                 | 4%                      | 3%                 | 12%      |         | 100%                        |
| Manalaumhtan                | 97        | 38                  | 8                       | 5                  | 27       | 5       | 175                         |
| Manslaughter                | 55%       | 22%                 | 5%                      | 3%                 | 15%      |         | 100%                        |
| Murder 1                    | 35        | 25                  | 1                       | 2                  | 15       | 3       | 78                          |
| wurder i                    | 45%       | 32%                 | 1%                      | 3%                 | 19%      |         | 100%                        |
| Murder 2                    | 37        | 25                  | 8                       | 4                  | 32       | 2       | 106                         |
| Murder 2                    | 35%       | 24%                 | 8%                      | 4%                 | 30%      |         | 100%                        |
| Other Felonies              | 988       | 209                 | 63                      | 64                 | 295      | 15      | 1,619                       |
|                             | 61%       | 13%                 | 4%                      | 4%                 | 18%      |         | 100%                        |
| Property                    | 4,055     | 694                 | 281                     | 250                | 961      | 20      | 6,241                       |
| Floperty                    | 65%       | 11%                 | 5%                      | 4%                 | 15%      |         | 100%                        |
| Robbery                     | 195       | 126                 | 34                      | 19                 | 93       | 8       | 467                         |
| Robbery                     | 42%       | 27%                 | 7%                      | 4%                 | 20%      |         | 100%                        |
| Sex                         | 542       | 63                  | 30                      | 23                 | 153      | 18      | 811                         |
| Sex                         | 67%       | 8%                  | 4%                      | 3%                 | 19%      |         | 100%                        |
| Total Sentences             | 9,210     | 2,143               | 666                     | 526                | 2,709    | 116     | 15,254                      |
| % of Sentences in Race      | 60.4%     | 14.0%               | 4.4%                    | 3.4%               | 17.8%    |         | 100%                        |