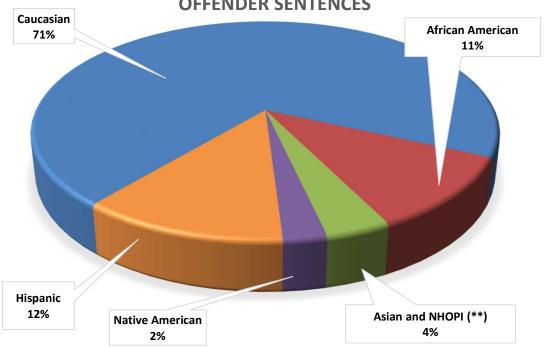

| Forecasting Categories              | Caucasia  | an   | African An | nerican | Asian and (**) | NHOPI | Native Am | erican | Hispar  | nic  | Unkno | wn   | Grand To<br>(excl. Unkn |      |
|-------------------------------------|-----------|------|------------|---------|----------------|-------|-----------|--------|---------|------|-------|------|-------------------------|------|
| Sentences (at age 18 or older)      | N         | %    | N          | %       | N              | %     | N         | %      | N       | %    | N     | %    | N                       | %    |
| Assault                             | 1,067     | 43%  | 332        | 49%     | 55             | 37%   | 46        | 43%    | 251     | 52%  | 573   | 50%  | 1,751                   | 45%  |
| Drug                                | 44        | 2%   | 18         | 3%      | 3              | 2%    | 3         | 3%     | 12      | 2%   | 50    | 4%   | 80                      | 2%   |
| Failure To Register As Sex Offender | 20        | 1%   | 11         | 2%      | 1              | 1%    | 3         | 3%     | 2       | 0%   | 1     | 0%   | 37                      | 1%   |
| Manslaughter                        | 1         | 0%   | -          | 0%      | 1              | 1%    | -         | 0%     | 1       | 0%   | 1     | 0%   | 3                       | 0%   |
| Murder 1                            | 3         | 0%   | -          | 0%      | -              | 0%    | -         | 0%     | -       | 0%   | -     | 0%   | 3                       | 0%   |
| Murder 2                            | -         | 0%   | -          | 0%      | -              | 0%    | -         | 0%     | -       | 0%   | -     | 0%   | -                       | 0%   |
| Other Felony                        | 260       | 10%  | 75         | 11%     | 13             | 9%    | 10        | 9%     | 48      | 10%  | 92    | 8%   | 406                     | 10%  |
| Property                            | 937       | 38%  | 209        | 31%     | 69             | 46%   | 41        | 38%    | 133     | 27%  | 312   | 27%  | 1,389                   | 36%  |
| Robbery                             | 72        | 3%   | 26         | 4%      | 3              | 2%    | 3         | 3%     | 15      | 3%   | 29    | 3%   | 119                     | 3%   |
| Sex                                 | 83        | 3%   | 6          | 1%      | 4              | 3%    | 2         | 2%     | 24      | 5%   | 81    | 7%   | 119                     | 3%   |
| Total Sentences                     | 2,487     | 100% | 677        | 100%    | 149            | 100%  | 108       | 100%   | 486     | 100% | 1,139 | 100% | 3,907                   | 100% |
| % of Sentences in Race              | 64%       |      | 17%        |         | 4%             |       | 3%        |        | 12%     |      |       |      | 100%                    |      |
| 2023 Count of Race (*)              | 4,145,507 |      | 245,184    |         | 704,334        |       | 68,364    |        | 749,316 |      | 0%    |      | 5,912,705               |      |
| Race distribution                   | 70%       |      | 4%         |         | 12%            |       | 1%        |        | 13%     |      |       |      | 100%                    |      |
| Ratio Sentence vs. Population       | 0.91      |      | 4.18       |         | 0.32           |       | 2.39      |        | 0.98    |      |       |      |                         |      |