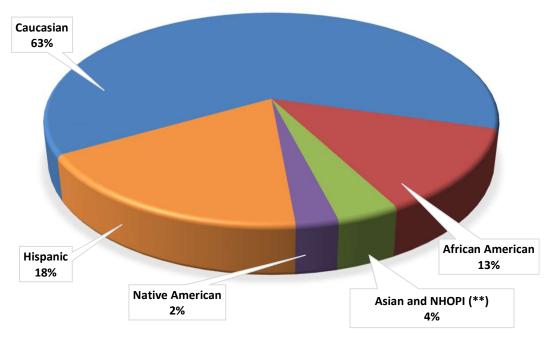

      5.3% Sex (811)
      0.5% Murder 1 (78)
```

Racial Distribution of Adult Felony Sentences in FY2024:

```
60.4% Caucasian (9,210)
14.0% African American (2,143)
17.8% Hispanic (2,709)
4.4% Asian and Native Hawaiian and Other Pacific Islander (666)
3.4% Native American (526)
```

Table 1
Adult Felony FY 2024 Sentences
Racial Distribution (All ages)

| Forecasting<br>Categories   | Caucasian | African<br>American | Asian and NHOPI (**) | Native<br>American | Hispanic | Unknown | Grand Total<br>(excl. Unknown) |
|-----------------------------|-----------|---------------------|----------------------|--------------------|----------|---------|--------------------------------|
| FY2024 Sentences            |           |                     |                      |                    |          |         |                                |
| Assault                     | 2,587     | 832                 | 201                  | 132                | 952      | 41      | 4,704                          |
| Drug                        | 563       | 114                 | 34                   | 23                 | 162      | 3       | 896                            |
| Failure To                  |           |                     |                      |                    |          |         |                                |
| Register As Sex<br>Offender | 111       | 17                  | 6                    | 4                  | 19       | 1       | 157                            |
| Manslaughter                | 97        | 38                  | 8                    | 5                  | 27       | 5       | 175                            |
| Murder 1                    | 35        | 25                  | 1                    | 2                  | 15       | 3       | 78                             |
| Murder 2                    | 37        | 25                  | 8                    | 4                  | 32       | 2       | 106                            |
| Other Felonies              | 988       | 209                 | 63                   | 64                 | 295      | 15      | 1,619                          |
| Property                    | 4,055     | 694                 | 281                  | 250                | 961      | 20      | 6,241                          |
| Robbery                     | 195       | 126                 | 34                   | 19                 | 93       | 8       | 467                            |
| Sex                         | 542       | 63                  | 30                   | 23                 | 153      | 18      | 811                            |
| Total Sentences             | 9,210     | 2,143               | 666                  | 526                | 2,709    | 116     | 15,254                         |
| % of Sentences in Race      | 60.4%     | 14.0%               | 4.4%                 | 3.4%               | 17.8%    |         | 100%                           |