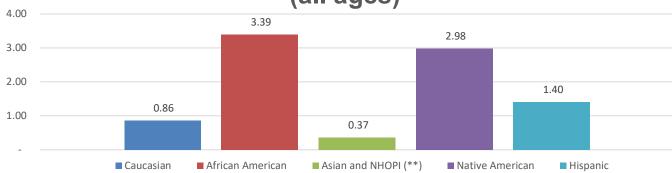

Caucasians had disproportionality ratios close to one in all observations: adult sentences, atrisk-age adult sentences, and adult felony-reduced-to-gross misdemeanor-and-misdemeanor sentences.

# Ratio: Sentences to Racial Population (At risk, aged 18-54)

Table 6.
Adult Felony FY 2024 Sentences vs. Population (All ages)

| Forecasting Categories                | Caucasia  | n    | African American |        | Asian and | NHOPI | Native Am  | orican  | Hienar  | Hispanic |         | wn     | Grand Total |      |
|---------------------------------------|-----------|------|------------------|--------|-----------|-------|------------|---------|---------|----------|---------|--------|-------------|------|
| Torecasting dategories                | Oddcasia  |      | Allican All      | erican | (**)      |       | Mative Ain | ciicaii | ilispai |          | Olikile | ,,,,,, | (excl. Unkn | own) |
| FY2024 Sentences (at age 18 or older) | N         | %    | N                | %      | N         | %     | N          | %       | N       | %        | N       | %      | N           | %    |
| Assault                               | 2,587     | 28%  | 832              | 39%    | 201       | 30%   | 132        | 25%     | 952     | 35%      | 41      | 35%    | 4,704       | 31%  |
| Drug                                  | 563       | 6%   | 114              | 5%     | 34        | 5%    | 23         | 4%      | 162     | 6%       | 3       | 3%     | 896         | 6%   |
| Failure To Register As Sex Offender   | 111       | 1%   | 17               | 1%     | 6         | 1%    | 4          | 1%      | 19      | 1%       | 1       | 1%     | 157         | 1%   |
| Manslaughter                          | 97        | 1%   | 38               | 2%     | 8         | 1%    | 5          | 1%      | 27      | 1%       | 5       | 4%     | 175         | 1%   |
| Murder 1                              | 35        | 0%   | 25               | 1%     | 1         | 0%    | 2          | 0%      | 15      | 1%       | 3       | 3%     | 78          | 1%   |
| Murder 2                              | 37        | 0%   | 25               | 1%     | 8         | 1%    | 4          | 1%      | 32      | 1%       | 2       | 2%     | 106         | 1%   |
| Other Felony                          | 988       | 11%  | 209              | 10%    | 63        | 9%    | 64         | 12%     | 295     | 11%      | 15      | 13%    | 1,619       | 11%  |
| Property                              | 4,055     | 44%  | 694              | 32%    | 281       | 42%   | 250        | 48%     | 961     | 35%      | 20      | 17%    | 6,241       | 41%  |
| Robbery                               | 195       | 2%   | 126              | 6%     | 34        | 5%    | 19         | 4%      | 93      | 3%       | 8       | 7%     | 467         | 3%   |
| Sex                                   | 542       | 6%   | 63               | 3%     | 30        | 5%    | 23         | 4%      | 153     | 6%       | 18      | 16%    | 811         | 5%   |
| Total Sentences                       | 9,210     | 100% | 2,143            | 100%   | 666       | 100%  | 526        | 100%    | 2,709   | 100%     | 116     | 100%   | 15,254      | 100% |
| % of Sentences in Race                | 60%       |      | 14%              |        | 4%        |       | 3%         |         | 18%     |          |         |        | 100%        |      |
| 2023 Count of Race (*)                | 4,145,507 |      | 245,184          |        | 704,334   |       | 68,364     |         | 749,316 |          |         |        | 5,912,705   |      |
| Race distribution                     | 70%       |      | 4%               |        | 12%       |       | 1%         |         | 13%     |          |         |        | 100%        |      |
| Ratio Sentences vs. Population        | 0.86      |      | 3.39             |        | 0.37      |       | 2.98       |         | 1.40    |          |         |        |             |      |

# Ratio: Sentences to Racial Population (all ages)

<sup>(\*\*)</sup> NHOPI: Native Hawaiian and Other Pacific Islander

Table 7.
Comparison of all ratios FY 2024

| Ratio                                                 | Caucasian | African American | Asian and NHOPI (**) | Native American | Hispanic |
|-------------------------------------------------------|-----------|------------------|----------------------|-----------------|----------|
| Ratio Age All-age Sentences vs. Population            | 0.86      | 3.39             | 0.37                 | 2.98            | 1.40     |
| Ratio Age 18-to-54 (At-risk) Sentences vs. Population | 0.94      | 2.90             | 0.37                 | 2.79            | 1.10     |
| Ratio Felony-Reduce To-GM Sentences vs. Population    | 0.91      | 4.18             | 0.32                 | 2.39            | 0.98     |