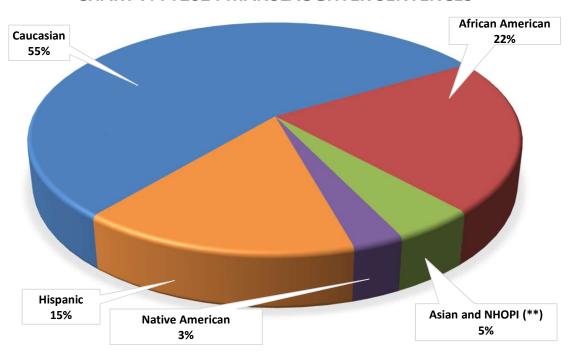

| Forecasting Categories              | Caucasia  | an   | African Am | erican | Asian and (**) | NHOPI | Native Am | erican | Hispar  | nic  | Unkn | own  | Grand To<br>(excl. Unkn |      |
|-------------------------------------|-----------|------|------------|--------|----------------|-------|-----------|--------|---------|------|------|------|-------------------------|------|
| Sentences (At-Risk: 18-54 only)     | N         | %    | N          | %      | N              | %     | N         | %      | N       | %    | N    | %    | N                       | %    |
| Assault                             | 2,363     | 28%  | 782        | 39%    | 191            | 30%   | 124       | 25%    | 932     | 35%  | 39   | 36%  | 4,392                   | 31%  |
| Drug                                | 499       | 6%   | 101        | 5%     | 30             | 5%    | 23        | 5%     | 162     | 6%   | 3    | 3%   | 815                     | 6%   |
| Failure To Register As Sex Offender | 80        | 1%   | 15         | 1%     | 6              | 1%    | 4         | 1%     | 15      | 1%   | 1    | 1%   | 120                     | 1%   |
| Manslaughter                        | 83        | 1%   | 34         | 2%     | 7              | 1%    | 4         | 1%     | 27      | 1%   | 5    | 5%   | 155                     | 1%   |
| Murder 1                            | 30        | 0%   | 21         | 1%     | 1              | 0%    | 2         | 0%     | 12      | 0%   | 2    | 2%   | 66                      | 0%   |
| Murder 2                            | 31        | 0%   | 25         | 1%     | 7              | 1%    | 4         | 1%     | 30      | 1%   | 2    | 2%   | 97                      | 1%   |
| Other Felony                        | 900       | 11%  | 196        | 10%    | 59             | 9%    | 61        | 12%    | 291     | 11%  | 13   | 12%  | 1,507                   | 11%  |
| Property                            | 3,851     | 45%  | 659        | 33%    | 276            | 43%   | 237       | 48%    | 947     | 36%  | 19   | 18%  | 5,970                   | 42%  |
| Robbery                             | 187       | 2%   | 117        | 6%     | 34             | 5%    | 19        | 4%     | 88      | 3%   | 8    | 7%   | 445                     | 3%   |
| Sex                                 | 448       | 5%   | 54         | 3%     | 24             | 4%    | 19        | 4%     | 143     | 5%   | 16   | 15%  | 688                     | 5%   |
| Total Sentences                     | 8,472     | 100% | 2,004      | 100%   | 635            | 100%  | 497       | 100%   | 2,647   | 100% | 108  | 100% | 14,255                  | 100% |
| % of Sentences in Race              | 59%       |      | 14%        |        | 4%             |       | 3%        |        | 19%     |      |      |      | 100%                    |      |
| 2023 Count of Race (*)              | 2,312,240 |      | 177,490    |        | 511,754        |       | 45,862    |        | 618,799 |      | 0%   |      | 3,666,145               |      |
| Race distribution                   | 63%       |      | 5%         |        | 14%            |       | 1%        |        | 17%     |      |      |      | 100%                    |      |
| Ratio Sentences vs. Population      | 0.94      |      | 2.90       |        | 0.32           |       | 2.79      |        | 1.10    |      |      |      |                         |      |