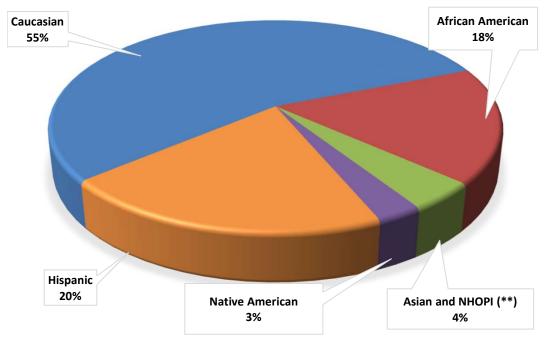

| Forecasting Categories              | Caucasia  | an   | African Am | erican | Asian and (**) | NHOPI | Native Am | erican | Hispar  | nic  | Unkn | own  | Grand To<br>(excl. Unkn |      |
|-------------------------------------|-----------|------|------------|--------|----------------|-------|-----------|--------|---------|------|------|------|-------------------------|------|
| Sentences (At-Risk: 18-54 only)     | N         | %    | N          | %      | N              | %     | N         | %      | N       | %    | N    | %    | N                       | %    |
| Assault                             | 2,363     | 28%  | 782        | 39%    | 191            | 30%   | 124       | 25%    | 932     | 35%  | 39   | 36%  | 4,392                   | 31%  |
| Drug                                | 499       | 6%   | 101        | 5%     | 30             | 5%    | 23        | 5%     | 162     | 6%   | 3    | 3%   | 815                     | 6%   |
| Failure To Register As Sex Offender | 80        | 1%   | 15         | 1%     | 6              | 1%    | 4         | 1%     | 15      | 1%   | 1    | 1%   | 120                     | 1%   |
| Manslaughter                        | 83        | 1%   | 34         | 2%     | 7              | 1%    | 4         | 1%     | 27      | 1%   | 5    | 5%   | 155                     | 1%   |
| Murder 1                            | 30        | 0%   | 21         | 1%     | 1              | 0%    | 2         | 0%     | 12      | 0%   | 2    | 2%   | 66                      | 0%   |
| Murder 2                            | 31        | 0%   | 25         | 1%     | 7              | 1%    | 4         | 1%     | 30      | 1%   | 2    | 2%   | 97                      | 1%   |
| Other Felony                        | 900       | 11%  | 196        | 10%    | 59             | 9%    | 61        | 12%    | 291     | 11%  | 13   | 12%  | 1,507                   | 11%  |
| Property                            | 3,851     | 45%  | 659        | 33%    | 276            | 43%   | 237       | 48%    | 947     | 36%  | 19   | 18%  | 5,970                   | 42%  |
| Robbery                             | 187       | 2%   | 117        | 6%     | 34             | 5%    | 19        | 4%     | 88      | 3%   | 8    | 7%   | 445                     | 3%   |
| Sex                                 | 448       | 5%   | 54         | 3%     | 24             | 4%    | 19        | 4%     | 143     | 5%   | 16   | 15%  | 688                     | 5%   |
| Total Sentences                     | 8,472     | 100% | 2,004      | 100%   | 635            | 100%  | 497       | 100%   | 2,647   | 100% | 108  | 100% | 14,255                  | 100% |
| % of Sentences in Race              | 59%       |      | 14%        |        | 4%             |       | 3%        |        | 19%     |      |      |      | 100%                    |      |
| 2023 Count of Race (*)              | 2,312,240 |      | 177,490    |        | 511,754        |       | 45,862    |        | 618,799 |      | 0%   |      | 3,666,145               |      |
| Race distribution                   | 63%       |      | 5%         |        | 14%            |       | 1%        |        | 17%     |      |      |      | 100%                    |      |
| Ratio Sentences vs. Population      | 0.94      |      | 2.90       |        | 0.32           |       | 2.79      |        | 1.10    |      |      |      |                         |      |