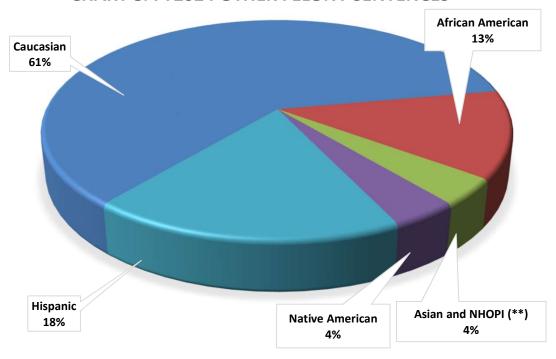

# Ratio: Sentences to Racial Population (At risk, aged 18-54)

Table 6.
Adult Felony FY 2024 Sentences vs. Population (All ages)

| Forecasting Categories                | Caucasia  | n    | African American |        | Asian and | NHOPI | Native Am  | orican  | Hienar  | Hispanic |         | wn     | Grand Total |      |
|---------------------------------------|-----------|------|------------------|--------|-----------|-------|------------|---------|---------|----------|---------|--------|-------------|------|
| Torecasting dategories                | Oddcasia  |      | Allican All      | erican | (**)      |       | Mative Ain | ciicaii | ilispai |          | Olikile | ,,,,,, | (excl. Unkn | own) |
| FY2024 Sentences (at age 18 or older) | N         | %    | N                | %      | N         | %     | N          | %       | N       | %        | N       | %      | N           | %    |
| Assault                               | 2,587     | 28%  | 832              | 39%    | 201       | 30%   | 132        | 25%     | 952     | 35%      | 41      | 35%    | 4,704       | 31%  |
| Drug                                  | 563       | 6%   | 114              | 5%     | 34        | 5%    | 23         | 4%      | 162     | 6%       | 3       | 3%     | 896         | 6%   |
| Failure To Register As Sex Offender   | 111       | 1%   | 17               | 1%     | 6         | 1%    | 4          | 1%      | 19      | 1%       | 1       | 1%     | 157         | 1%   |
| Manslaughter                          | 97        | 1%   | 38               | 2%     | 8         | 1%    | 5          | 1%      | 27      | 1%       | 5       | 4%     | 175         | 1%   |
| Murder 1                              | 35        | 0%   | 25               | 1%     | 1         | 0%    | 2          | 0%      | 15      | 1%       | 3       | 3%     | 78          | 1%   |
| Murder 2                              | 37        | 0%   | 25               | 1%     | 8         | 1%    | 4          | 1%      | 32      | 1%       | 2       | 2%     | 106         | 1%   |
| Other Felony                          | 988       | 11%  | 209              | 10%    | 63        | 9%    | 64         | 12%     | 295     | 11%      | 15      | 13%    | 1,619       | 11%  |
| Property                              | 4,055     | 44%  | 694              | 32%    | 281       | 42%   | 250        | 48%     | 961     | 35%      | 20      | 17%    | 6,241       | 41%  |
| Robbery                               | 195       | 2%   | 126              | 6%     | 34        | 5%    | 19         | 4%      | 93      | 3%       | 8       | 7%     | 467         | 3%   |
| Sex                                   | 542       | 6%   | 63               | 3%     | 30        | 5%    | 23         | 4%      | 153     | 6%       | 18      | 16%    | 811         | 5%   |
| Total Sentences                       | 9,210     | 100% | 2,143            | 100%   | 666       | 100%  | 526        | 100%    | 2,709   | 100%     | 116     | 100%   | 15,254      | 100% |
| % of Sentences in Race                | 60%       |      | 14%              |        | 4%        |       | 3%         |         | 18%     |          |         |        | 100%        |      |
| 2023 Count of Race (*)                | 4,145,507 |      | 245,184          |        | 704,334   |       | 68,364     |         | 749,316 |          |         |        | 5,912,705   |      |
| Race distribution                     | 70%       |      | 4%               |        | 12%       |       | 1%         |         | 13%     |          |         |        | 100%        |      |
| Ratio Sentences vs. Population        | 0.86      |      | 3.39             |        | 0.37      |       | 2.98       |         | 1.40    |          |         |        |             |      |