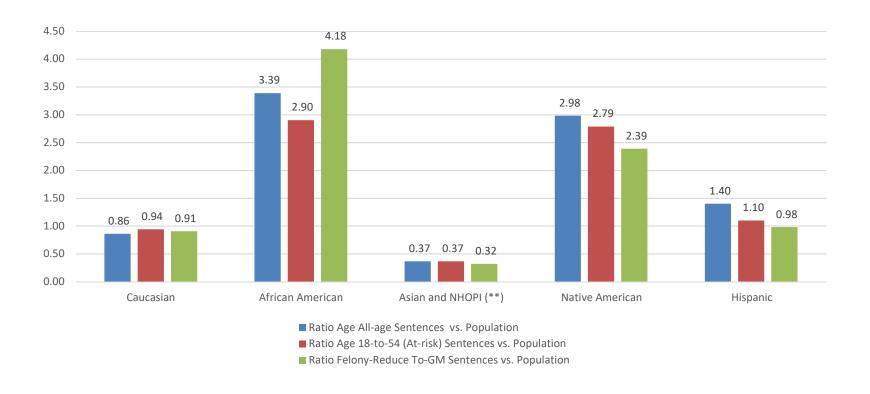

#### Trends in Disproportionality:

In FY2024, African Americans, Native Americans, and Hispanics had disproportionality ratios higher than one for the at-risk age group between 18 and 54. In this report's analyses on felony-reduced-to-gross misdemeanor-and-misdemeanor sentences, African Americans, and Native Americans had disproportionality ratios higher than one: 4.18 (African American), and 2.39 (Native American).

Asians and Native Hawaiians and Other Pacific Islanders had disproportionality ratios lower than one in all observations: adult sentences, at-risk-age adult sentences, and adult felony-reduced-to-gross misdemeanor-and-misdemeanor sentences.

Caucasians had disproportionality ratios close to one in all observations: adult sentences, atrisk-age adult sentences, and adult felony-reduced-to-gross misdemeanor-and-misdemeanor sentences.

# Ratio: Sentences to Racial Population (all ages)

<sup>(\*\*)</sup> NHOPI: Native Hawaiian and Other Pacific Islander

Table 7.
Comparison of all ratios FY 2024

| Ratio                                                 | Caucasian | African American | Asian and NHOPI (**) | Native American | Hispanic |
|-------------------------------------------------------|-----------|------------------|----------------------|-----------------|----------|
| Ratio Age All-age Sentences vs. Population            | 0.86      | 3.39             | 0.37                 | 2.98            | 1.40     |
| Ratio Age 18-to-54 (At-risk) Sentences vs. Population | 0.94      | 2.90             | 0.37                 | 2.79            | 1.10     |
| Ratio Felony-Reduce To-GM Sentences vs. Population    | 0.91      | 4.18             | 0.32                 | 2.39            | 0.98     |